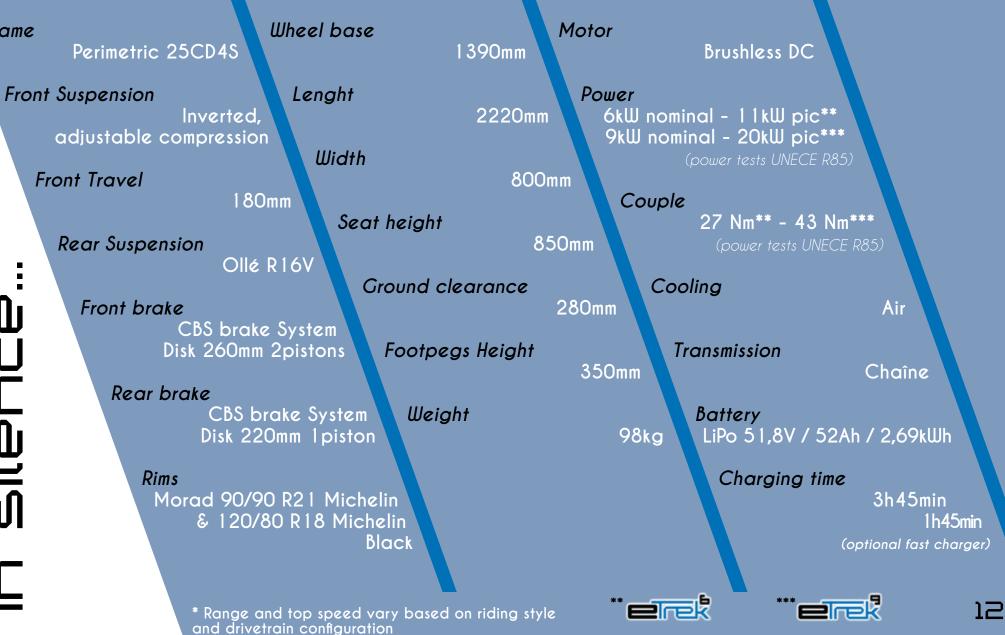

# PROPULSION

DIMENSIONS

Û Ш Ũ

CHASSIS

Frame

ELECTRIC MOTION ZAC via Domitia 280 Rue du Trident 34740 VENDARGUES (FRANCE) www.electric-motion.fr +(33) 04 67 41 10 90 +(33) 06 51 05 51 69 info@electric-motion.fr

# 

Range \*

X

Until 73 km (european homologation tests No 134/2014) **Power** 

6 Kw\*\* - 9 Kw\*\*\* Nominal (power tests UNECE R85)
Couple

27 Nm\*\* - 43 Nm\*\*\* (power tests UNECE R85)

# Weight

S

98 Kg\*\* - 108 Kg\*\*\*

# Charging

3h45min1h45min (optional fast charger)

\* Range and top speed vary based on riding style and drivetrain configuration

Street