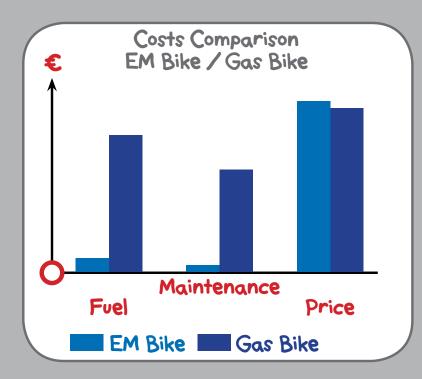

#### Economical with Performance

Great technological innovations along with pricing in line with the market make the ETrek the obvious choice.