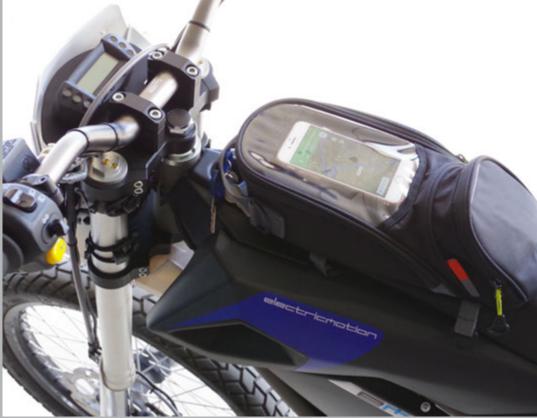

We created a charge system for the **ETrek** owners to charge their bike whenever they can in the simplest way possible.

> With this in mind we designed ETrek EM Charge System!

Top Case