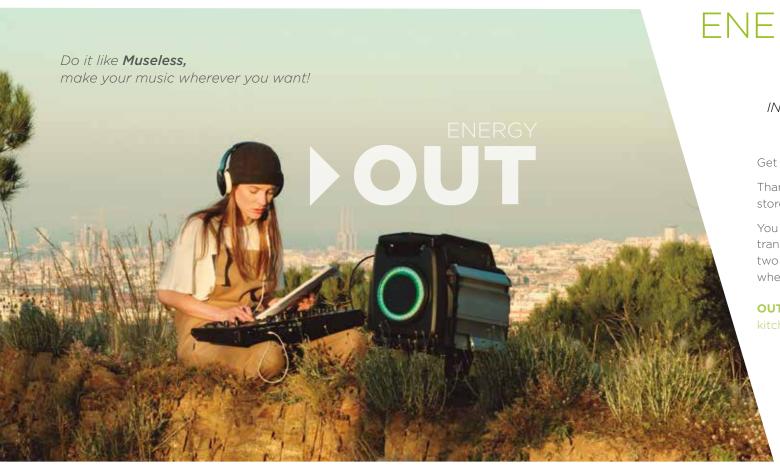

Get the most out of the energy that your be accumulates.

Thanks to the **Silence Inverter** you can use the energy stored in the Power Battery Pack for other uses.

You just have to connect the PBP to the Inverter, which transforms the voltage from 60V to 220V. The inverter has two sockets where you can plug in any electronic devices, wherever you are.

**OUT >** Give power to other devices (fridge, microwave, kitchen, etc..)