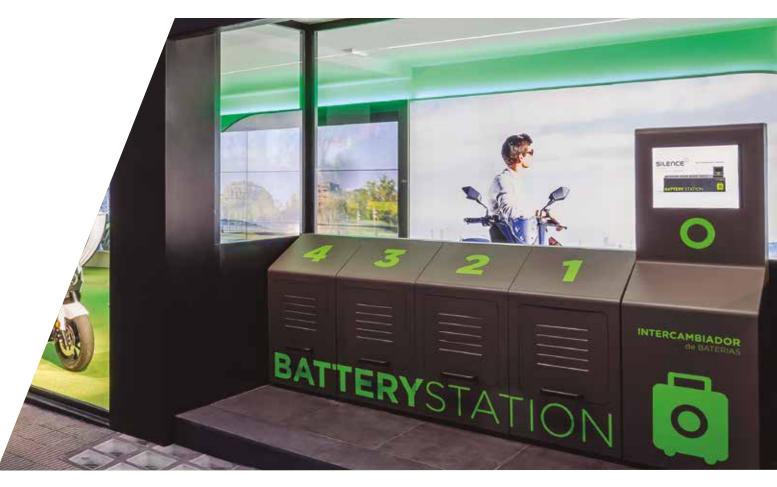

# BATTERY SWAPPING

#### Soon available

Find the nearest Battery Station Silence and book your **Battery Pack** available through the Silence APP. When you get to the battery station, leave your Power Battery Pack in the empty module and take another fully charged one.

## A new concept of mobility easy, fast and comfortable.