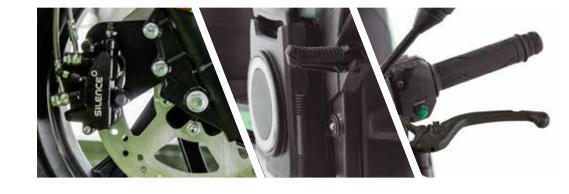

#### CBS and REGENERATIVE BRAKE

The S01 is equipped with a CBS system: the left brake works on both wheels while the right brake works on the front wheel and activates regenerative braking which allows you to brake and charge the battery at the same time.

#### REVERSE GEAR

The Silence scooters are the only ones that incorporate reverse gear, offering complete maneuverability.

It is activated pressing the green button in the left handlebar. Once you've tried it, you won't be able to go without it.