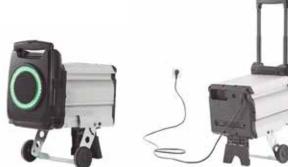

### REMOVABLE BATTERY SYSTEM FAST & FASY

The Fast & Easy trolley extraction system of the Silence Power Battery Pack is patented at European level, nº 2848456, being unique and inimitable.

The most comfortable and easy solution to remove and transport the battery to any outlet.

Soon your battery can be located even if it is outside the S01 through Sigfox.