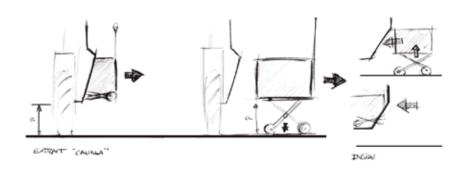

# SILENCE DESIGN

Silence has created a cutting-edge vehicle, after five years of designing, developing and engineering: the **S01.** 

First sketches of the battery extraction system in 2012

### REMOVABLE BATTERY SYSTEM FAST & FASY

The Fast & Easy trolley extraction system of the Silence Power Battery Pack is patented at European level, nº 2848456, being unique and inimitable.

The most comfortable and easy solution to remove and transport the battery to any outlet.