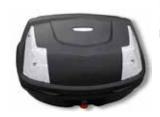

# SCREE

BOX
It is possible to add a rear box.

HELMET

Jets, with option to add
a Bluetooth cable and
microphone as accessories.

T-shirts, gloves, jackets, etc. A line of Silence items in flagship stores.