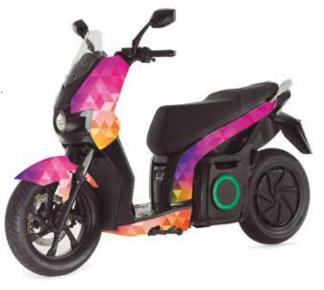

## PERSONALIZE YOUR

S01

Decide which colour is best for you. Three default colours: Silence white, black and green, or try with patterns

## AN ORIGINAL DESIGN

On the Silence.eco website you can personalize your S01 before picking it up. Choose the colour, pattern or letters you want to add to the plastics and **personalize your own and unique S01.** 