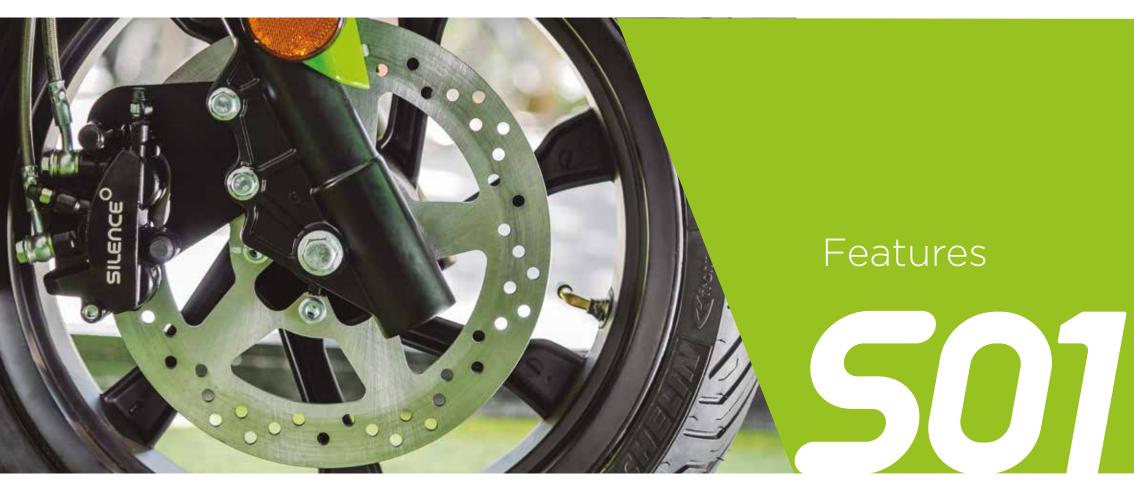

#### CBS and REGENERATIVE BRAKE

The S01 is equipped with a CBS system: the left brake works on both wheels while the right brake works on the front wheel and activates regenerative braking which allows you to brake and charge the battery at the same time.

Great manoeuvrability and stability thanks to its low gravitational centre.

Impressive braking:

The quality of our braking system allows for quick braking.

Powerful error control system: Sensors and disconnection systems ensure maximum safety and durability