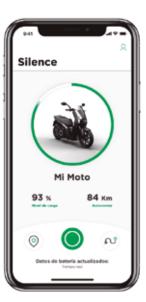

# THE FIRST SMART AND CONNECTED MOTORCYCLE VIA SIM-APP

Everything you need to know about your S01 on the **Silence APP:** real-time location, the state of the vehicle and the SoC of the battery. Follow routes and get usage history and CO2 reductions statistics.