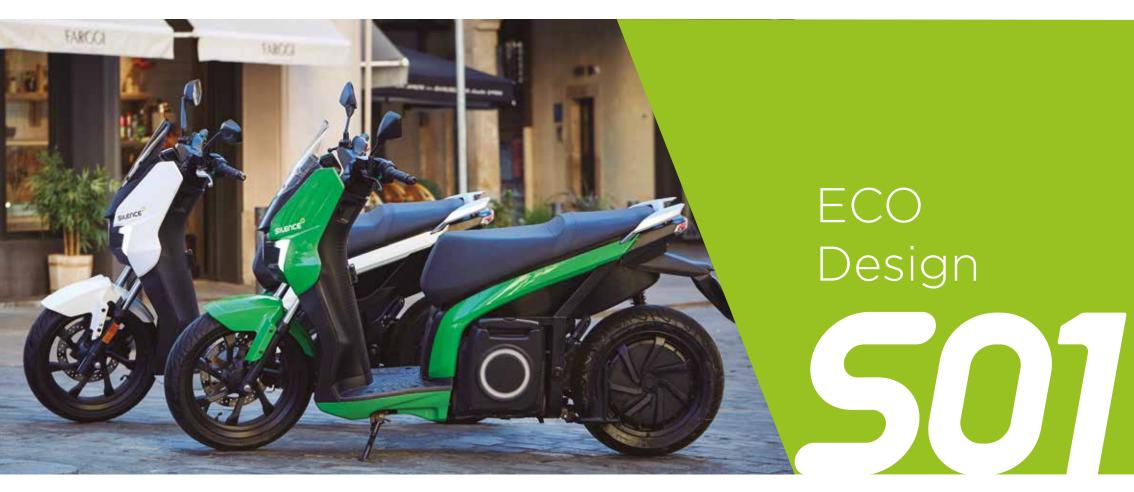

# SILENCE DESIGN

Silence has created a cutting-edge vehicle, after five years of designing, developing and engineering: the **S01.** 

First sketches of the battery extraction system in 2012

## PERSONALIZE YOUR

S01

Decide which colour is best for you. Three default colours: Silence white, black and green, or try with patterns

#### **DEFAULT COLOURS**

WHITE Silence

**BLACK Silence** 

**GREEN Silence** 

## AN ORIGINAL DESIGN

On the Silence.eco website you can personalize your S01 before picking it up. Choose the colour, pattern or letters you want to add to the plastics and **personalize your own and unique S01.** 