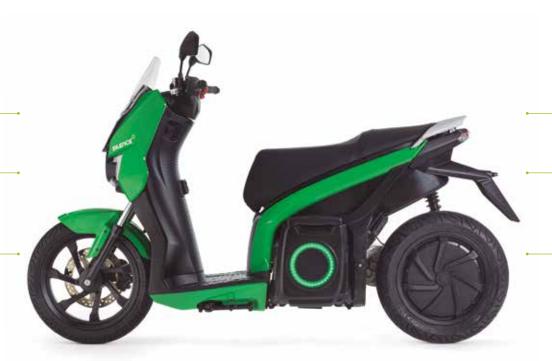

## PERSONALIZE YOUR

S01

Decide which colour is best for you. Three default colours: Silence white, black and green, or try with patterns

#### **DEFAULT COLOURS**

WHITE Silence

**BLACK Silence** 

**GREEN Silence** 