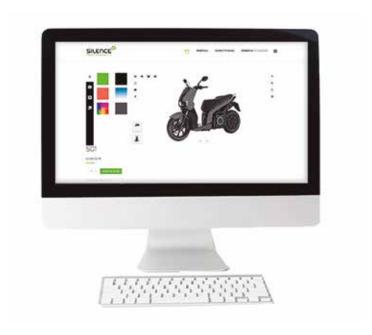

## PERSONALIZE YOUR

S01

Decide which colour is best for you. Three default colours: Silence white, black and green, or try with patterns

#### **DEFAULT COLOURS**

WHITE Silence

**BLACK Silence** 

**GREEN Silence** 

## AN ORIGINAL DESIGN

On the Silence.eco website you can personalize your S01 before picking it up. Choose the colour, pattern or letters you want to add to the plastics and **personalize your own and unique S01.** 