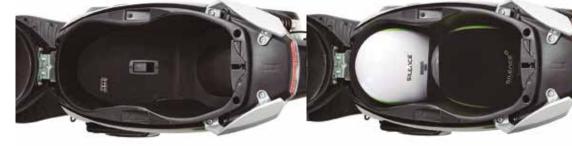

## LARGE STORAGE SPACE

DON'T WORRY ABOUT BAGGAGE

Storage space for two helmets under the seat or for shopping bags, your paddle racket, your laptop, etc., whatever you want!

24

ENERGY WHEREVER

YOU NEED IT

GET ENERGY IN THE PARK, FOR A PARTY
IN THE MOUNTAINS, FOR YOUR CAMPING TRIP,
ON YOUR BOAT, ETC.