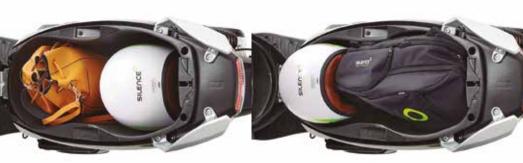

## LARGE STORAGE SPACE

DON'T WORRY ABOUT BAGGAGE

Storage space for two helmets under the seat or for shopping bags, your paddle racket, your laptop, etc., whatever you want!

24

ENERGY WHEREVER

YOU NEED IT

GET ENERGY IN THE PARK, FOR A PARTY
IN THE MOUNTAINS, FOR YOUR CAMPING TRIP,
ON YOUR BOAT, ETC.