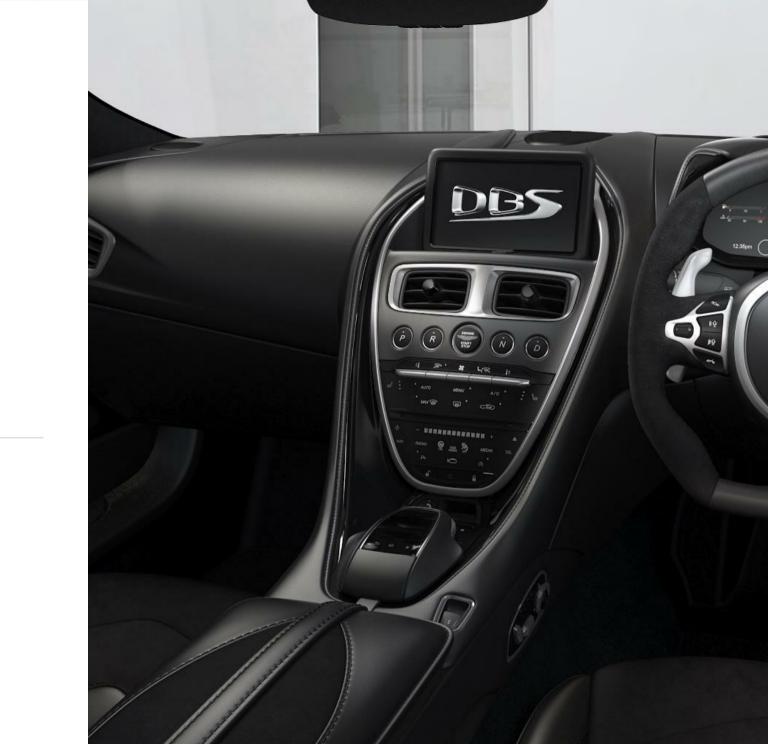

#### INTERIOR

| Environment | Alcantara   |
|-------------|-------------|
| Split       | Environment |

#### SUMMARY 1 OF 2

| Q Options              |                                                | Brake Calipers     | Grey Painted                        |
|------------------------|------------------------------------------------|--------------------|-------------------------------------|
| <b>Q</b> Exterior Pack | Gloss 2x2 Twill Carbon Fibre                   | <br>Badging        | Black Enamel Wings                  |
|                        |                                                | Underbonnet        | Standard Underbonnet                |
| Exterior               |                                                |                    |                                     |
| Paint Colour           | White Stone                                    | Interior Materials |                                     |
| Tail Lights            | Smoked                                         | Environment Split  | Alcantara Environment               |
| Bonnet Louvre          | Grained Black Mesh                             |                    |                                     |
| Side Louvre            | Gloss Black                                    | Interior Features  |                                     |
| Exterior Door Handle   | Body Colour                                    | Seat Detailing     | Embroidery - Aston Martin Wings     |
| Mirror Caps            | Body Coloured                                  | Seat Adjustability | No Powered Seat Bolster Adjustment* |
| Glazing                | Standard Glass                                 | Trim Inlay         | Piano Black                         |
| Roof                   | Body Coloured                                  | Seat Back Veneer   | Leather                             |
| Roof Strake            | Body Coloured                                  | Jewellery Pack     | Satin Silver                        |
| Wheels                 | 21" Lightweight Twinspoke Forged - Gloss Black | Audio System       | Bang & Olufsen BeoSound             |
| Wheel Centre Caps      | Colour Keyed to Wheel Finish                   | Cabin Carpet       | Blue Haze                           |