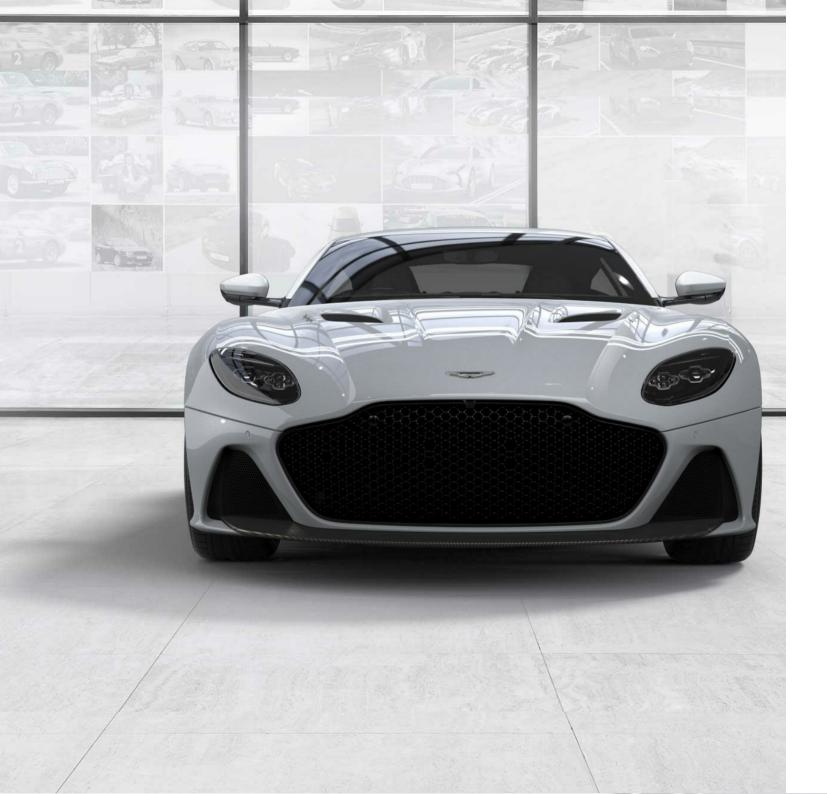

#### WHEELS

# 21" Lightweight Twinspoke Forged - Gloss Black

Brake Calipers

Grey Painted