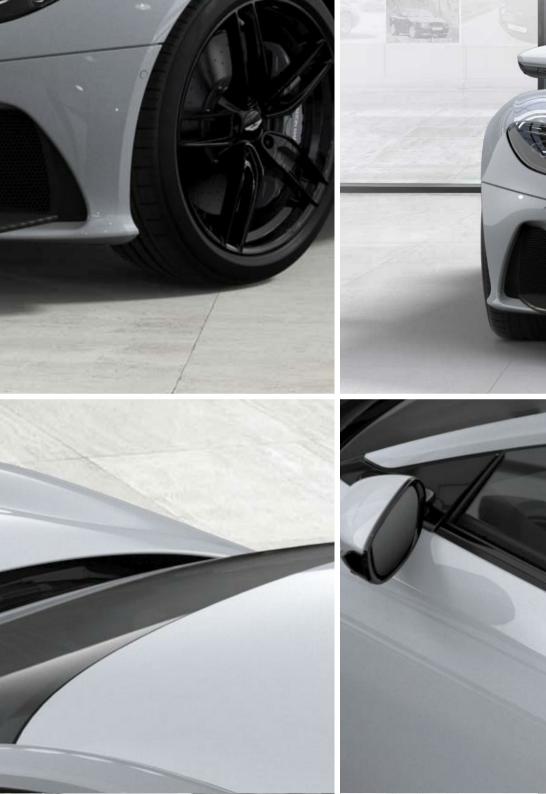

#### YOUR EXTERIOR OPTIONS Paint Colour White Stone Tail Lights Smoked Bonnet Louvre Grained Black Mesh Side Louvre Gloss Black Exterior Door Body Colour Handle Body Coloured Mirror Caps Standard Glass Glazing Roof Body Coloured Roof Strake Body Coloured 21" Lightweight Twinspoke Forged -Wheels Gloss Black Wheel Centre Colour Keyed to Wheel Finish Caps Brake Calipers Grey Painted