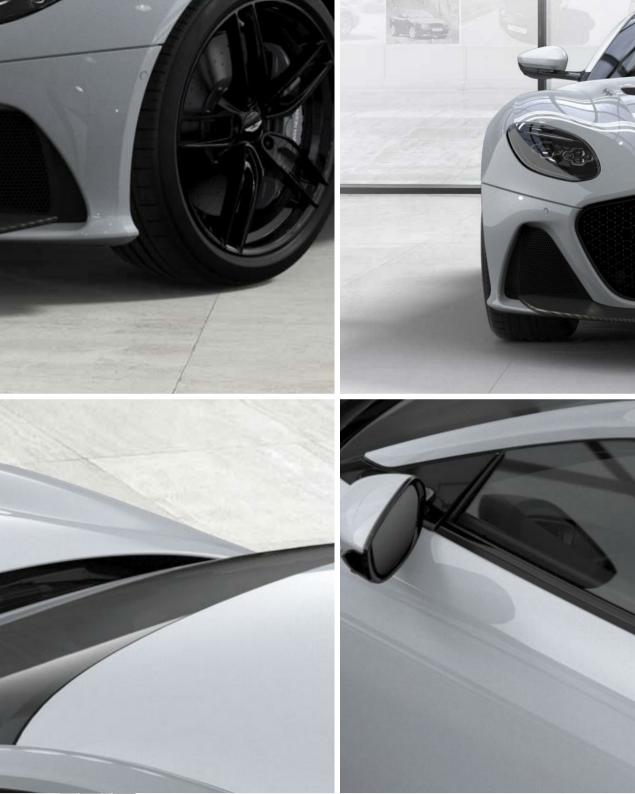

# 21" Lightweight Twinspoke Forged - Gloss Black

Brake Calipers

Grey Painted

#### YOUR EXTERIOR OPTIONS Paint Colour White Stone Tail Lights Smoked Bonnet Louvre Grained Black Mesh Side Louvre Gloss Black Exterior Door Body Colour Handle Body Coloured Mirror Caps Standard Glass Glazing Roof Body Coloured Roof Strake Body Coloured 21" Lightweight Twinspoke Forged -Wheels Gloss Black Wheel Centre Colour Keyed to Wheel Finish Caps Brake Calipers Grey Painted

#### SUMMARY 1 OF 2

| Q Options              |                                                | Brake Calipers     | Grey Painted                        |
|------------------------|------------------------------------------------|--------------------|-------------------------------------|
| <b>Q</b> Exterior Pack | Gloss 2x2 Twill Carbon Fibre                   | <br>Badging        | Black Enamel Wings                  |
|                        |                                                | Underbonnet        | Standard Underbonnet                |
| Exterior               |                                                |                    |                                     |
| Paint Colour           | White Stone                                    | Interior Materials |                                     |
| Tail Lights            | Smoked                                         | Environment Split  | Alcantara Environment               |
| Bonnet Louvre          | Grained Black Mesh                             |                    |                                     |
| Side Louvre            | Gloss Black                                    | Interior Features  |                                     |
| Exterior Door Handle   | Body Colour                                    | Seat Detailing     | Embroidery - Aston Martin Wings     |
| Mirror Caps            | Body Coloured                                  | Seat Adjustability | No Powered Seat Bolster Adjustment* |
| Glazing                | Standard Glass                                 | Trim Inlay         | Piano Black                         |
| Roof                   | Body Coloured                                  | Seat Back Veneer   | Leather                             |
| Roof Strake            | Body Coloured                                  | Jewellery Pack     | Satin Silver                        |
| Wheels                 | 21" Lightweight Twinspoke Forged - Gloss Black | Audio System       | Bang & Olufsen BeoSound             |
| Wheel Centre Caps      | Colour Keyed to Wheel Finish                   | Cabin Carpet       | Blue Haze                           |