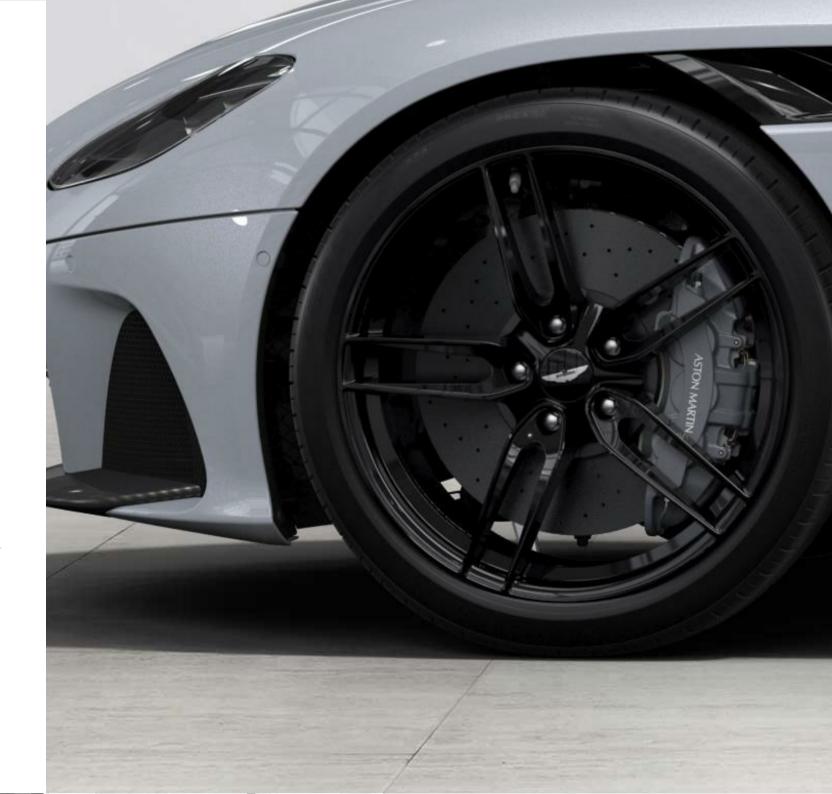

### ASTON MARTIN

YOUR PERSONAL SPECIFICATION



PAINT FINISH

## White Stone

#### WHEELS

# 21" Lightweight Twinspoke Forged - Gloss Black

Brake Calipers

Grey Painted





#### YOUR EXTERIOR OPTIONS Paint Colour White Stone Tail Lights Smoked Bonnet Louvre Grained Black Mesh Side Louvre Gloss Black Exterior Door Body Colour Handle Body Coloured Mirror Caps Standard Glass Glazing Roof Body Coloured Roof Strake Body Coloured 21" Lightweight Twinspoke Forged -Wheels Gloss Black Wheel Centre Colour Keyed to Wheel Finish Caps Brake Calipers Grey Painted



#### YOUR EXTERIOR OPTIONS

| Badging     | Black Enamel Wings   |
|-------------|----------------------|
| Underbonnet | Standard Underbonnet |





#### INTERIOR

| Environment | Alcantara   |
|-------------|-------------|
| Split       | Environment |

#### SUMMARY 1 OF 2

| Q Options              |                                                | Brake Calipers     | Grey Painted