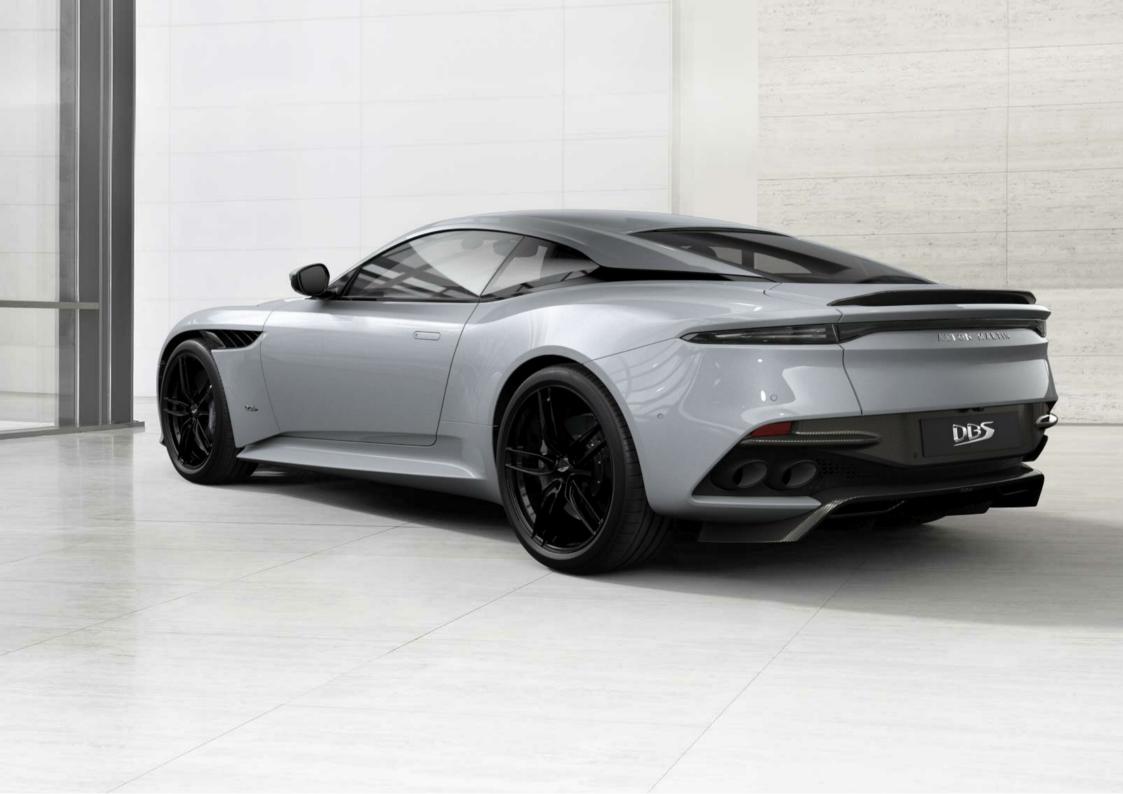

## White Stone

#### YOUR EXTERIOR OPTIONS Paint Colour White Stone Tail Lights Smoked Bonnet Louvre Grained Black Mesh Side Louvre Gloss Black Exterior Door Body Colour Handle Body Coloured Mirror Caps Standard Glass Glazing Roof Body Coloured Roof Strake Body Coloured 21" Lightweight Twinspoke Forged -Wheels Gloss Black Wheel Centre Colour Keyed to Wheel Finish Caps Brake Calipers Grey Painted

#### SUMMARY 1 OF 2

| Q Options              |                                                | Brake Calipers     | Grey Painted                        |
|------------------------|------------------------------------------------|--------------------|-------------------------------------|
| <b>Q</b> Exterior Pack | Gloss 2x2 Twill Carbon Fibre                   | <br>Badging        | Black Enamel Wings                  |
|                        |                                                | Underbonnet        | Standard Underbonnet                |
| Exterior               |                                                |                    |                                     |
| Paint Colour           | White Stone                                    | Interior Materials |                                     |
| Tail Lights            | Smoked                                         | Environment Split  | Alcantara Environment               |
| Bonnet Louvre          | Grained Black Mesh                             |                    |                                     |
| Side Louvre            | Gloss Black                                    | Interior Features  |                                     |
| Exterior Door Handle   | Body Colour                                    | Seat Detailing     | Embroidery - Aston Martin Wings     |
| Mirror Caps            | Body Coloured                                  | Seat Adjustability | No Powered Seat Bolster Adjustment* |
| Glazing                | Standard Glass                                 | Trim Inlay         | Piano Black                         |
| Roof                   | Body Coloured                                  | Seat Back Veneer   | Leather                             |
| Roof Strake            | Body Coloured                                  | Jewellery Pack     | Satin Silver                        |
| Wheels                 | 21" Lightweight Twinspoke Forged - Gloss Black | Audio System       | Bang & Olufsen BeoSound             |
| Wheel Centre Caps      | Colour Keyed to Wheel Finish                   | Cabin Carpet       | Blue Haze                           |