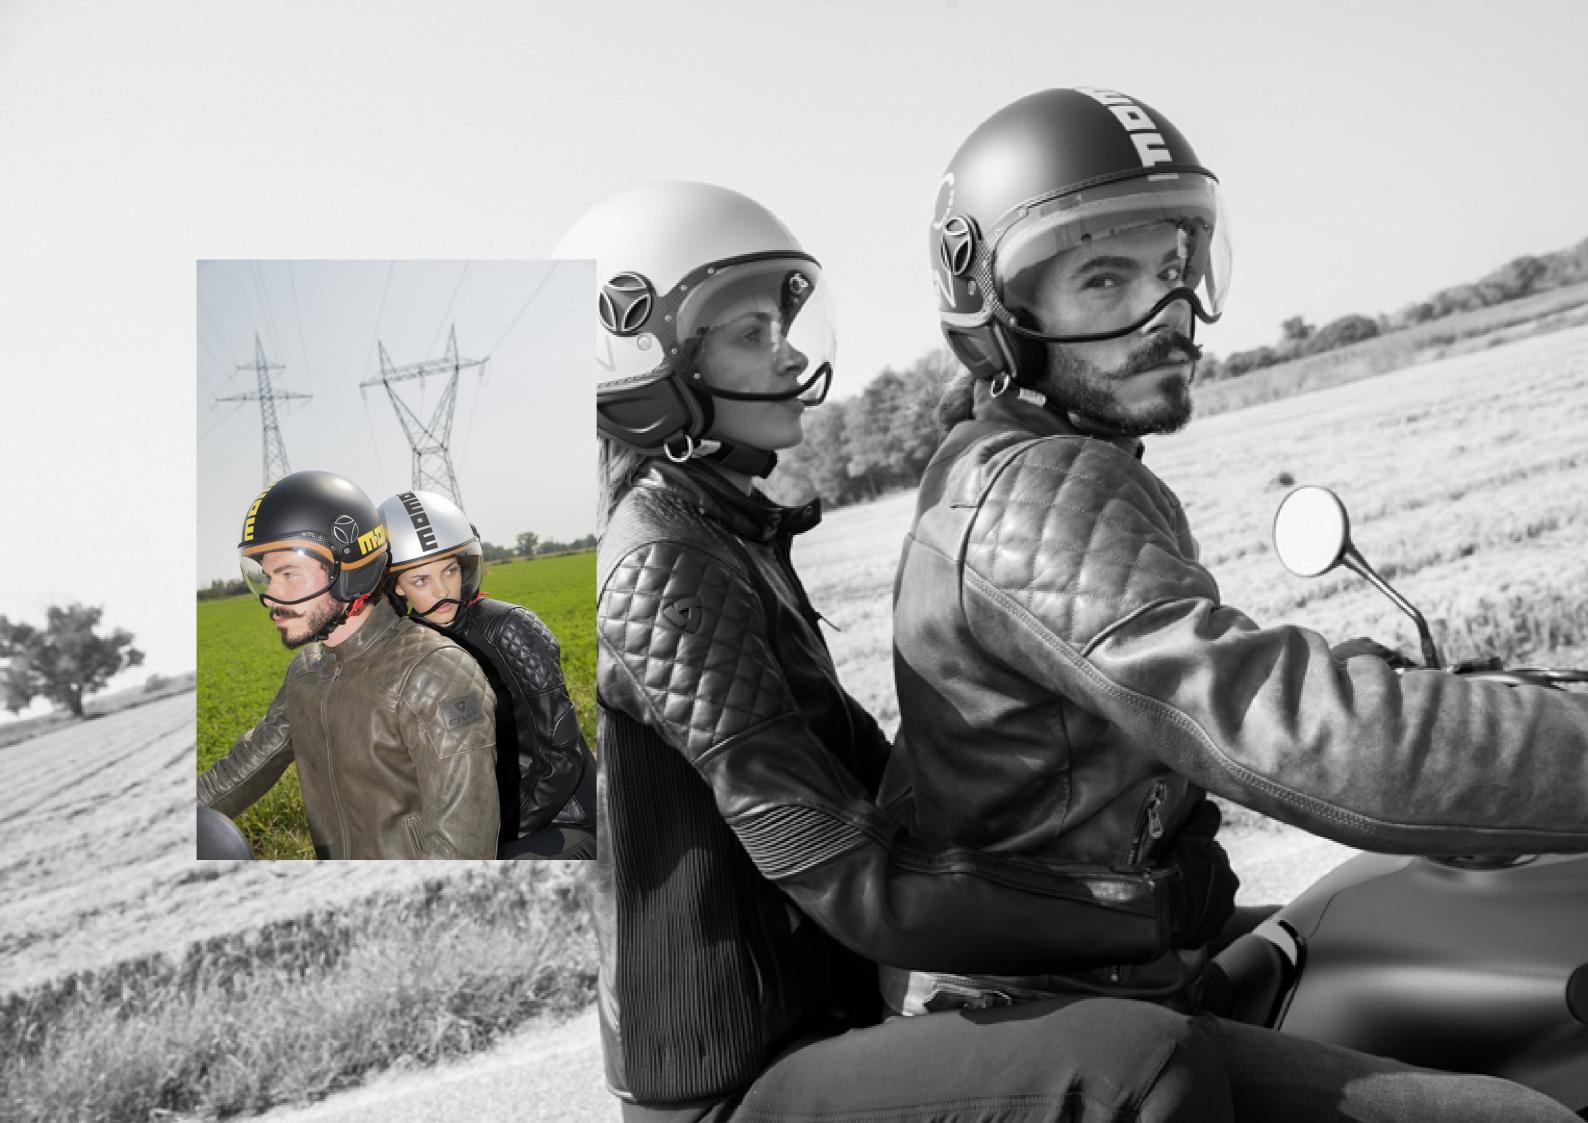

## FGTR

THE ICON

Unique shape, elegant core, outstanding design and technical highlights. FGTR was born in 2000 as the Urban Demi Jet Helmet.

Historically inspired by the helmets of helicopter pilots, became a cultural phenomenon.

The icon a conjucture between MOMODESIGN's racing past and its present as a design brand 100 % Italian.

## 2020 FGTR HERITAGE

It was 2000 when MOMODESIGN designed FGTR, its first demi-jet helmet, destined to become the most coveted urban helmet, an icon of the time. FGTR HERITAGE is the new capsule that celebrates the demi jet helmet that made the history of the company, a symbol of the brand's tradition and evolution.