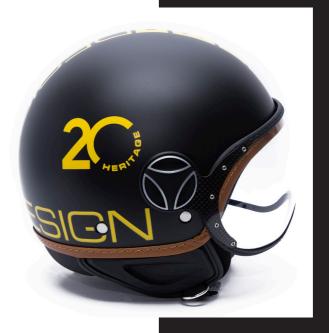

## 2020 FGTR HERITAGE

It was 2000 when MOMODESIGN designed FGTR, its first demi-jet helmet, destined to become the most coveted urban helmet, an icon of the time. FGTR HERITAGE is the new capsule that celebrates the demi jet helmet that made the history of the company, a symbol of the brand's tradition and evolution.

A restyling of the first four iconic colors that enhances the originality of its design by enriching it with graphics with the Heritage 20 inscription that tells a contemporary story. Silver, black, blue and yellow, bold colors, as well as the personality of this helmet, with the graphics of the logo and of the 20 in black and yellow personalize the line. The stitched edges in leather-colored leather complete the design, reflecting the strong link between the brand, craftsmanship and attention to detail. Brushed metal screw. Anti-scratch visor UV400 with carbon fiber support. Chinstrap with micrometric buckle. Inner padding with high sweat absorption fabric and mesh fabric net with silver ion treatment for an effective bacteria-static action.