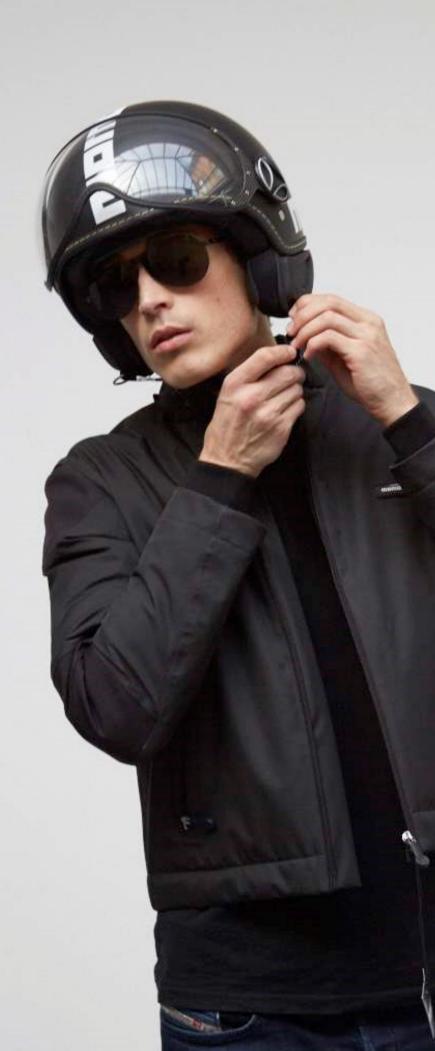

## FGTR

THE ICON

Unique shape, elegant core, outstanding design and technical highlights. FGTR was born in 2000 as the Urban Demi Jet Helmet.

Historically inspired by the helmets of helicopter pilots, became a cultural phenomenon.

A restyling of the first four iconic colors that enhances the originality of its design by enriching it with graphics with the Heritage 20 inscription that tells a contemporary story. Silver, black, blue and yellow, bold colors, as well as the personality of this helmet, with the graphics of the logo and of the 20 in black and yellow personalize the line. The stitched edges in leather-colored leather complete the design, reflecting the strong link between the brand, craftsmanship and attention to detail. Brushed metal screw. Anti-scratch visor UV400 with carbon fiber support. Chinstrap with micrometric buckle. Inner padding with high sweat absorption fabric and mesh fabric net with silver ion treatment for an effective bacteria-static action.