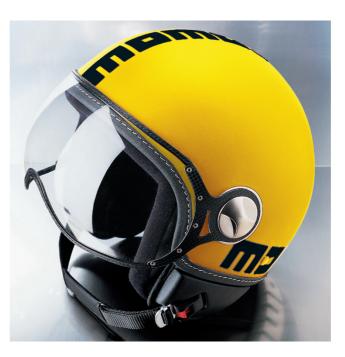

A restyling of the first four iconic colors that enhances the originality of its design by enriching it with graphics with the Heritage 20 inscription that tells a contemporary story. Silver, black, blue and yellow, bold colors, as well as the personality of this helmet, with the graphics of the logo and of the 20 in black and yellow personalize the line. The stitched edges in leather-colored leather complete the design, reflecting the strong link between the brand, craftsmanship and attention to detail. Brushed metal screw. Anti-scratch visor UV400 with carbon fiber support. Chinstrap with micrometric buckle. Inner padding with high sweat absorption fabric and mesh fabric net with silver ion treatment for an effective bacteria-static action.

## COLORS RANGE

HERITAGE ALPINE BLU MATT 1001008003

HERITAGE ALPINE YELLOW MATT 1001008002

HERITAGE ALLUMINIUM GREY 1001008000

HERITAGE BLACK MATT 1001008001