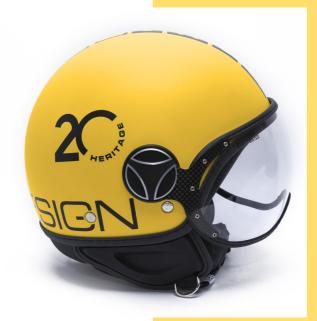

## 2020 FGTR HERITAGE

It was 2000 when MOMODESIGN designed FGTR, its first demi-jet helmet, destined to become the most coveted urban helmet, an icon of the time. FGTR HERITAGE is the new capsule that celebrates the demi jet helmet that made the history of the company, a symbol of the brand's tradition and evolution.

A restyling of the first four iconic colors that enhances the originality of its design by enriching it with graphics with the Heritage 20 inscription that tells a contemporary story. Silver, black, blue and yellow, bold colors, as well as the personality of this helmet, with the graphics of the logo and of the 20 in black and yellow personalize the line. The stitched edges in leather-colored leather complete the design, reflecting the strong link between the brand, craftsmanship and attention to detail. Brushed metal screw. Anti-scratch visor UV400 with carbon fiber support. Chinstrap with micrometric buckle. Inner padding with high sweat absorption fabric and mesh fabric net with silver ion treatment for an effective bacteria-static action.