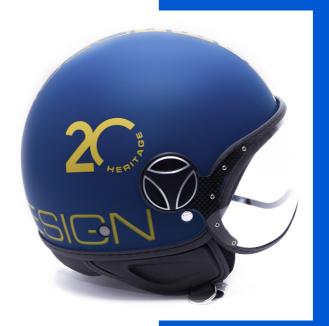

## 2020 FGTR HERITAGE

It was 2000 when MOMODESIGN designed FGTR, its first demi-jet helmet, destined to become the most coveted urban helmet, an icon of the time. FGTR HERITAGE is the new capsule that celebrates the demi jet helmet that made the history of the company, a symbol of the brand's tradition and evolution.

A restyling of the first four iconic colors that enhances the originality of its design by enriching it with graphics with the Heritage 20 inscription that tells a contemporary story. Silver, black, blue and yellow, bold colors, as well as the personality of this helmet, with the graphics of the logo and of the 20 in black and yellow personalize the line. The stitched edges in leather-colored leather complete the design, reflecting the strong link between the brand, craftsmanship and attention to detail. Brushed metal screw. Anti-scratch visor UV400 with carbon fiber support. Chinstrap with micrometric buckle. Inner padding with high sweat absorption fabric and mesh fabric net with silver ion treatment for an effective bacteria-static action.

## COLORS RANGE

HERITAGE ALPINE BLU MATT 1001008003

HERITAGE ALPINE YELLOW MATT 1001008002

HERITAGE ALLUMINIUM GREY 1001008000

HERITAGE BLACK MATT 1001008001