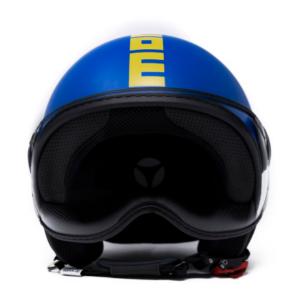

A restyling of the first four iconic colors that enhances the originality of its design by enriching it with graphics with the Heritage 20 inscription that tells a contemporary story. Silver, black, blue and yellow, bold colors, as well as the personality of this helmet, with the graphics of the logo and of the 20 in black and yellow personalize the line. The stitched edges in leather-colored leather complete the design, reflecting the strong link between the brand, craftsmanship and attention to detail. Brushed metal screw. Anti-scratch visor UV400 with carbon fiber support. Chinstrap with micrometric buckle. Inner padding with high sweat absorption fabric and mesh fabric net with silver ion treatment for an effective bacteria-static action.

## COLORS RANGE

HERITAGE ALPINE BLU MATT 1001008003

HERITAGE ALPINE YELLOW MATT 1001008002

HERITAGE ALLUMINIUM GREY 1001008000

HERITAGE BLACK MATT 1001008001