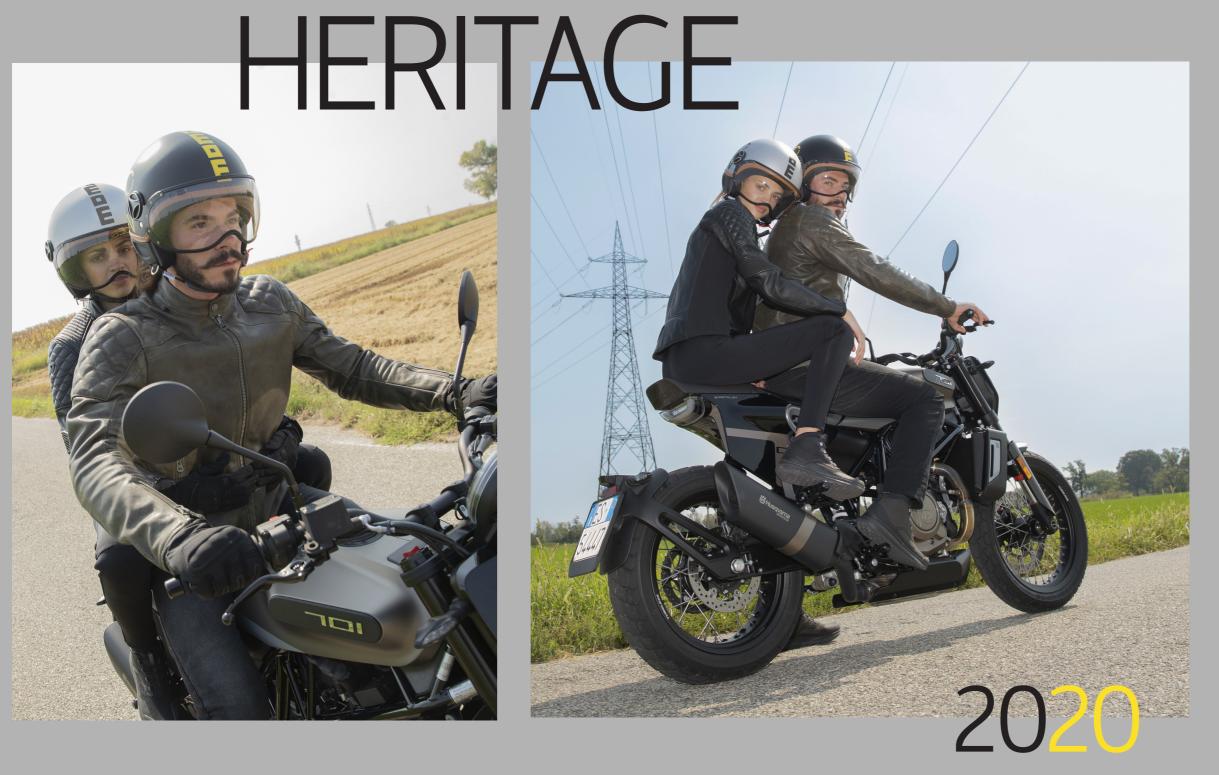

## 2020 FGTR HERITAGE

It was 2000 when MOMODESIGN designed FGTR, its first demi-jet helmet, destined to become the most coveted urban helmet, an icon of the time. FGTR HERITAGE is the new capsule that celebrates the demi jet helmet that made the history of the company, a symbol of the brand's tradition and evolution.

A restyling of the first four iconic colors that enhances the originality of its design by enriching it with graphics with the Heritage 20 inscription that tells a contemporary story. Silver, black, blue and yellow, bold colors, as well as the personality of this helmet, with the graphics of the logo and of the 20 in black and yellow personalize the line. The stitched edges in leather-colored leather complete the design, reflecting the strong link between the brand, craftsmanship and attention to detail. Brushed metal screw. Anti-scratch visor UV400 with carbon fiber support. Chinstrap with micrometric buckle. Inner padding with high sweat absorption fabric and mesh fabric net with silver ion treatment for an effective bacteria-static action.