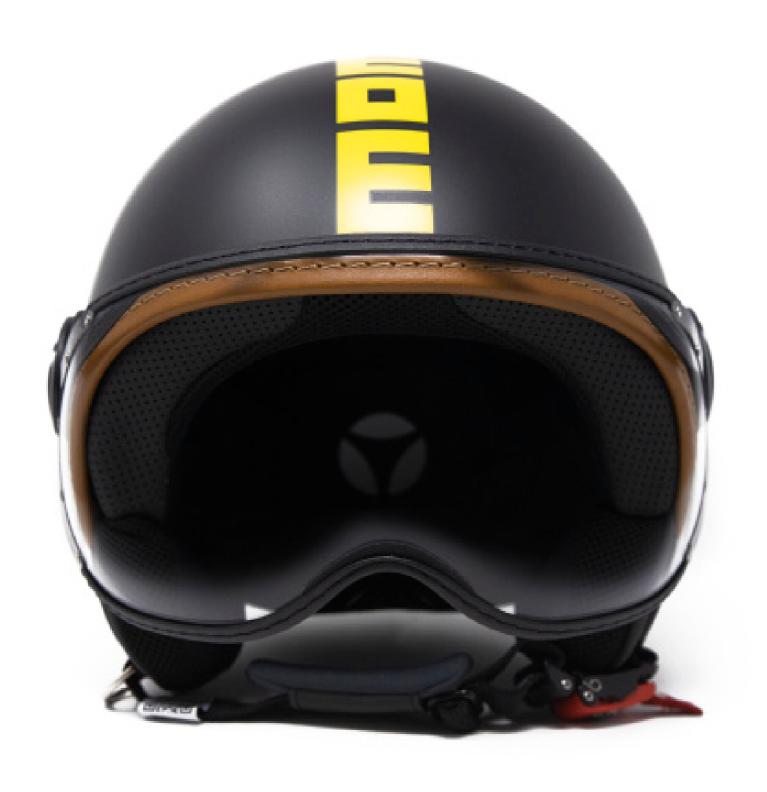

## 2020 FGTR HERITAGE

It was 2000 when MOMODESIGN designed FGTR, its first demi-jet helmet, destined to become the most coveted urban helmet, an icon of the time. FGTR HERITAGE is the new capsule that celebrates the demi jet helmet that made the history of the company, a symbol of the brand's tradition and evolution.

A restyling of the first four iconic colors that enhances the originality of its design by enriching it with graphics with the Heritage 20 inscription that tells a contemporary story. Silver, black, blue and yellow, bold colors, as well as the personality of this helmet, with the graphics of the logo and of the 20 in black and yellow personalize the line. The stitched edges in leather-colored leather complete the design, reflecting the strong link between the brand, craftsmanship and attention to detail. Brushed metal screw. Anti-scratch visor UV400 with carbon fiber support. Chinstrap with micrometric buckle. Inner padding with high sweat absorption fabric and mesh fabric net with silver ion treatment for an effective bacteria-static action.