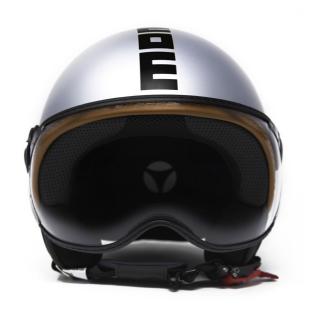

A restyling of the first four iconic colors that enhances the originality of its design by enriching it with graphics with the Heritage 20 inscription that tells a contemporary story. Silver, black, blue and yellow, bold colors, as well as the personality of this helmet, with the graphics of the logo and of the 20 in black and yellow personalize the line. The stitched edges in leather-colored leather complete the design, reflecting the strong link between the brand, craftsmanship and attention to detail. Brushed metal screw. Anti-scratch visor UV400 with carbon fiber support. Chinstrap with micrometric buckle. Inner padding with high sweat absorption fabric and mesh fabric net with silver ion treatment for an effective bacteria-static action.

## COLORS RANGE

HERITAGE ALPINE BLU MATT 1001008003

HERITAGE ALPINE YELLOW MATT 1001008002

HERITAGE ALLUMINIUM GREY 1001008000

HERITAGE BLACK MATT 1001008001