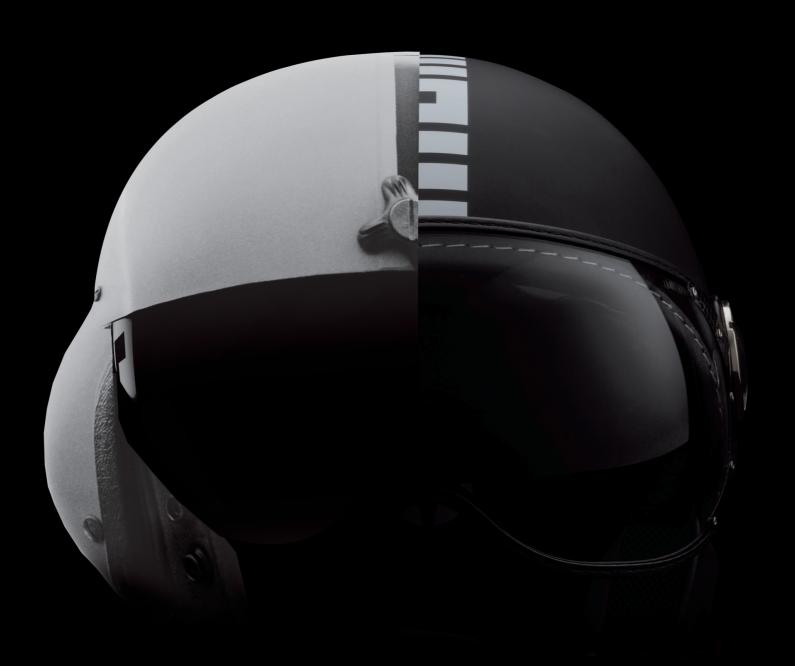

A restyling of the first four iconic colors that enhances the originality of its design by enriching it with graphics with the Heritage 20 inscription that tells a contemporary story. Silver, black, blue and yellow, bold colors, as well as the personality of this helmet, with the graphics of the logo and of the 20 in black and yellow personalize the line. The stitched edges in leather-colored leather complete the design, reflecting the strong link between the brand, craftsmanship and attention to detail. Brushed metal screw. Anti-scratch visor UV400 with carbon fiber support. Chinstrap with micrometric buckle. Inner padding with high sweat absorption fabric and mesh fabric net with silver ion treatment for an effective bacteria-static action.