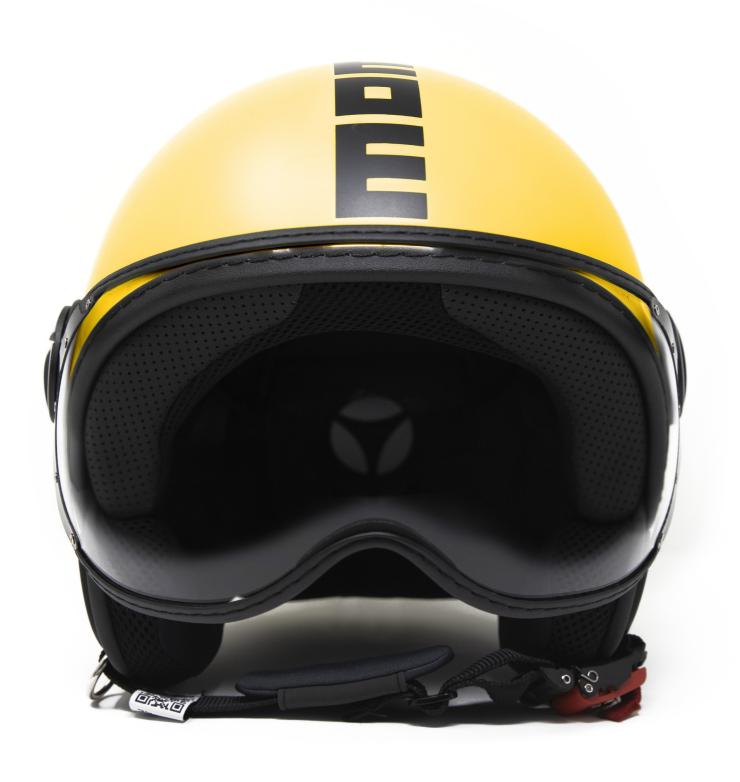

A restyling of the first four iconic colors that enhances the originality of its design by enriching it with graphics with the Heritage 20 inscription that tells a contemporary story. Silver, black, blue and yellow, bold colors, as well as the personality of this helmet, with the graphics of the logo and of the 20 in black and yellow personalize the line. The stitched edges in leather-colored leather complete the design, reflecting the strong link between the brand, craftsmanship and attention to detail. Brushed metal screw. Anti-scratch visor UV400 with carbon fiber support. Chinstrap with micrometric buckle. Inner padding with high sweat absorption fabric and mesh fabric net with silver ion treatment for an effective bacteria-static action.

## COLORS RANGE

HERITAGE ALPINE BLU MATT 1001008003

HERITAGE ALPINE YELLOW MATT 1001008002

HERITAGE ALLUMINIUM GREY 1001008000

HERITAGE BLACK MATT 1001008001