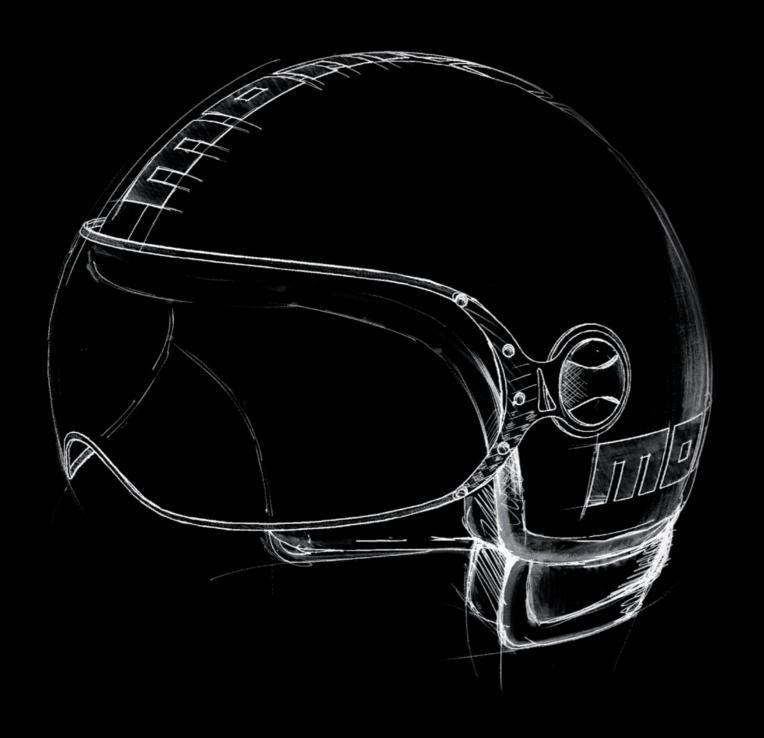

## FGTR

THE ICON

Unique shape, elegant core, outstanding design and technical highlights. FGTR was born in 2000 as the Urban Demi Jet Helmet.

Historically inspired by the helmets of helicopter pilots, became a cultural phenomenon.

## 2020 FGTR HERITAGE

It was 2000 when MOMODESIGN designed FGTR, its first demi-jet helmet, destined to become the most coveted urban helmet, an icon of the time. FGTR HERITAGE is the new capsule that celebrates the demi jet helmet that made the history of the company, a symbol of the brand's tradition and evolution.