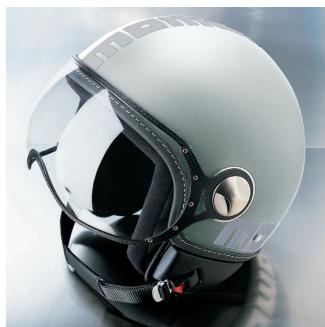

A restyling of the first four iconic colors that enhances the originality of its design by enriching it with graphics with the Heritage 20 inscription that tells a contemporary story. Silver, black, blue and yellow, bold colors, as well as the personality of this helmet, with the graphics of the logo and of the 20 in black and yellow personalize the line. The stitched edges in leather-colored leather complete the design, reflecting the strong link between the brand, craftsmanship and attention to detail. Brushed metal screw. Anti-scratch visor UV400 with carbon fiber support. Chinstrap with micrometric buckle. Inner padding with high sweat absorption fabric and mesh fabric net with silver ion treatment for an effective bacteria-static action.

## COLORS RANGE

HERITAGE ALPINE BLU MATT 1001008003

HERITAGE ALPINE YELLOW MATT 1001008002

HERITAGE ALLUMINIUM GREY 1001008000

HERITAGE BLACK MATT 1001008001