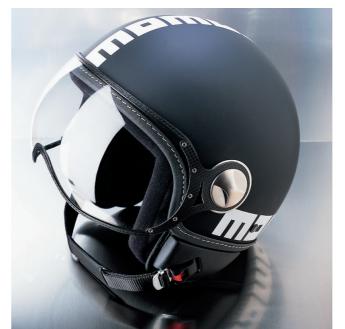

A restyling of the first four iconic colors that enhances the originality of its design by enriching it with graphics with the Heritage 20 inscription that tells a contemporary story. Silver, black, blue and yellow, bold colors, as well as the personality of this helmet, with the graphics of the logo and of the 20 in black and yellow personalize the line. The stitched edges in leather-colored leather complete the design, reflecting the strong link between the brand, craftsmanship and attention to detail. Brushed metal screw. Anti-scratch visor UV400 with carbon fiber support. Chinstrap with micrometric buckle. Inner padding with high sweat absorption fabric and mesh fabric net with silver ion treatment for an effective bacteria-static action.