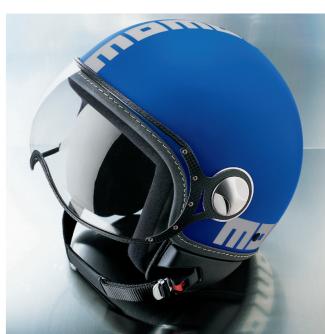

A restyling of the first four iconic colors that enhances the originality of its design by enriching it with graphics with the Heritage 20 inscription that tells a contemporary story. Silver, black, blue and yellow, bold colors, as well as the personality of this helmet, with the graphics of the logo and of the 20 in black and yellow personalize the line. The stitched edges in leather-colored leather complete the design, reflecting the strong link between the brand, craftsmanship and attention to detail. Brushed metal screw. Anti-scratch visor UV400 with carbon fiber support. Chinstrap with micrometric buckle. Inner padding with high sweat absorption fabric and mesh fabric net with silver ion treatment for an effective bacteria-static action.

## COLORS RANGE

HERITAGE ALPINE BLU MATT 1001008003

HERITAGE ALPINE YELLOW MATT 1001008002

HERITAGE ALLUMINIUM GREY 1001008000

HERITAGE BLACK MATT 1001008001