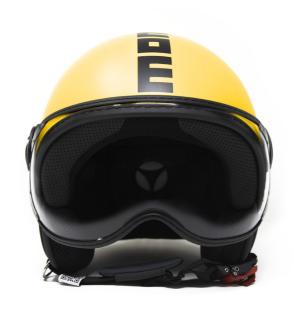

A restyling of the first four iconic colors that enhances the originality of its design by enriching it with graphics with the Heritage 20 inscription that tells a contemporary story. Silver, black, blue and yellow, bold colors, as well as the personality of this helmet, with the graphics of the logo and of the 20 in black and yellow personalize the line. The stitched edges in leather-colored leather complete the design, reflecting the strong link between the brand, craftsmanship and attention to detail. Brushed metal screw. Anti-scratch visor UV400 with carbon fiber support. Chinstrap with micrometric buckle. Inner padding with high sweat absorption fabric and mesh fabric net with silver ion treatment for an effective bacteria-static action.

## COLORS RANGE

HERITAGE ALPINE BLU MATT 1001008003

HERITAGE ALPINE YELLOW MATT 1001008002

HERITAGE ALLUMINIUM GREY 1001008000

HERITAGE BLACK MATT 1001008001