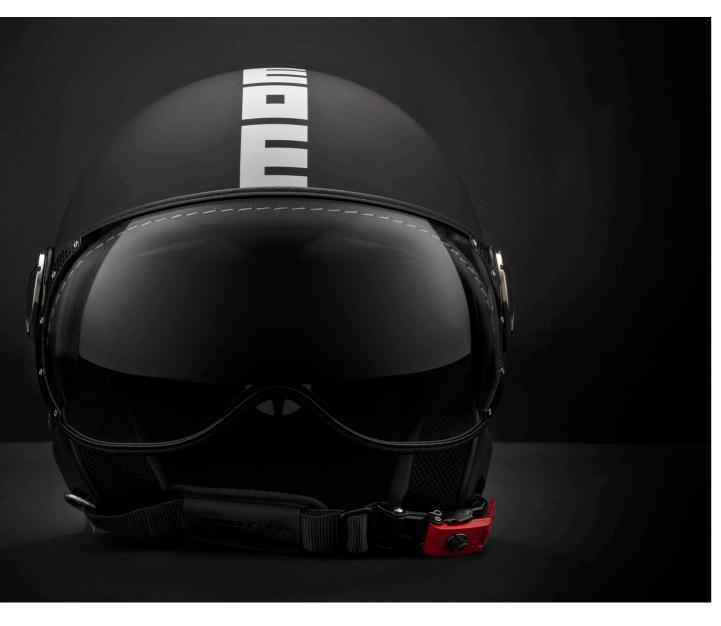

A restyling of the first four iconic colors that enhances the originality of its design by enriching it with graphics with the Heritage 20 inscription that tells a contemporary story. Silver, black, blue and yellow, bold colors, as well as the personality of this helmet, with the graphics of the logo and of the 20 in black and yellow personalize the line. The stitched edges in leather-colored leather complete the design, reflecting the strong link between the brand, craftsmanship and attention to detail. Brushed metal screw. Anti-scratch visor UV400 with carbon fiber support. Chinstrap with micrometric buckle. Inner padding with high sweat absorption fabric and mesh fabric net with silver ion treatment for an effective bacteria-static action.