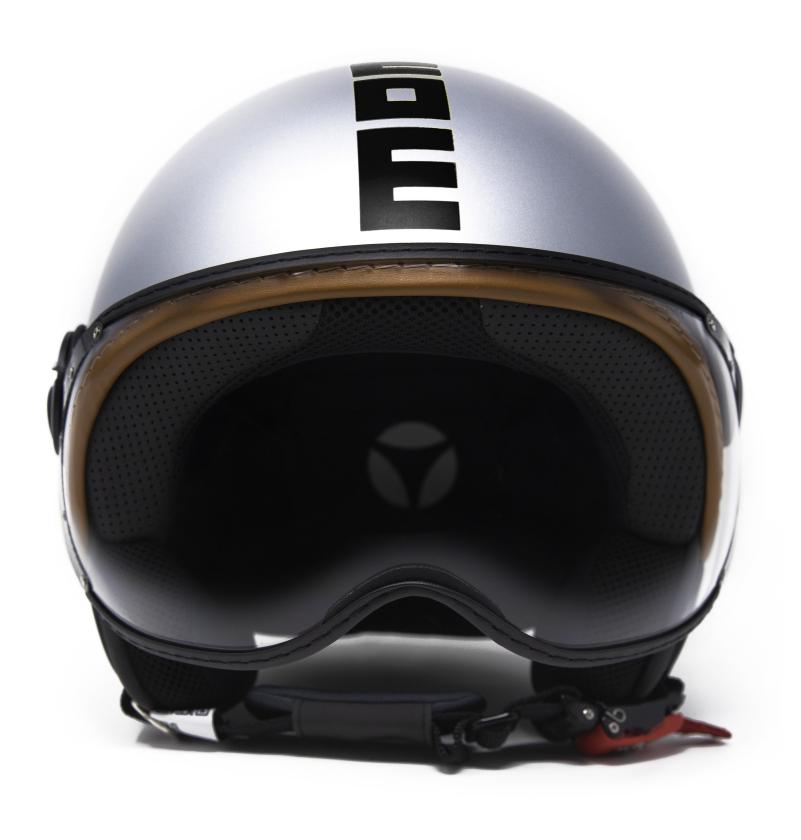

## 2020 FGTR HERITAGE

It was 2000 when MOMODESIGN designed FGTR, its first demi-jet helmet, destined to become the most coveted urban helmet, an icon of the time. FGTR HERITAGE is the new capsule that celebrates the demi jet helmet that made the history of the company, a symbol of the brand's tradition and evolution.

A restyling of the first four iconic colors that enhances the originality of its design by enriching it with graphics with the Heritage 20 inscription that tells a contemporary story. Silver, black, blue and yellow, bold colors, as well as the personality of this helmet, with the graphics of the logo and of the 20 in black and yellow personalize the line. The stitched edges in leather-colored leather complete the design, reflecting the strong link between the brand, craftsmanship and attention to detail. Brushed metal screw. Anti-scratch visor UV400 with carbon fiber support. Chinstrap with micrometric buckle. Inner padding with high sweat absorption fabric and mesh fabric net with silver ion treatment for an effective bacteria-static action.

## COLORS RANGE

HERITAGE ALPINE BLU MATT 1001008003

HERITAGE ALPINE YELLOW MATT 1001008002

HERITAGE ALLUMINIUM GREY 1001008000

HERITAGE BLACK MATT 1001008001