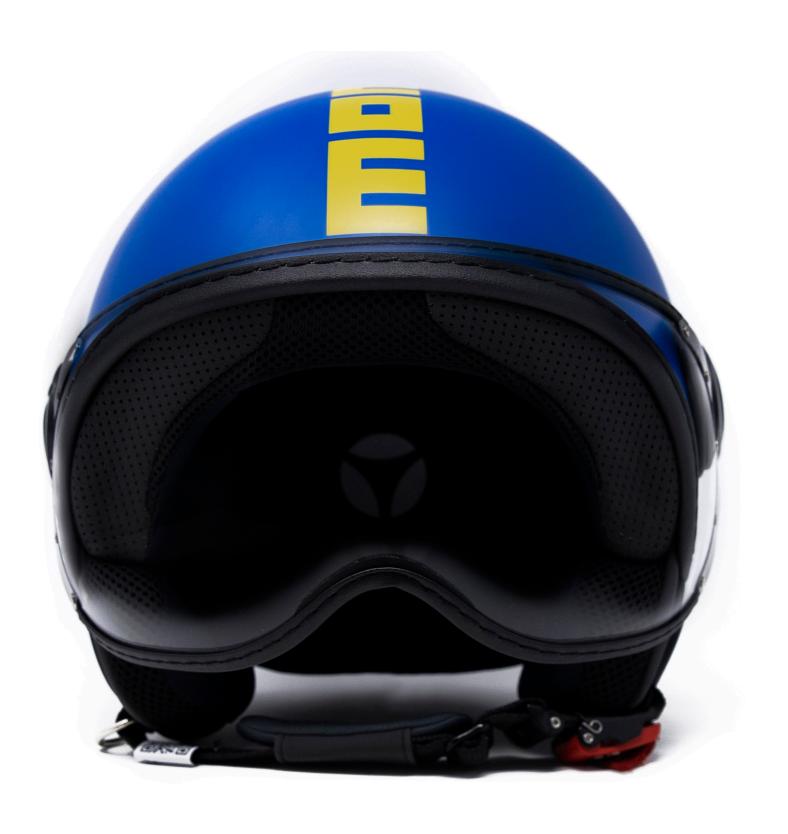

## 2020 FGTR HERITAGE

It was 2000 when MOMODESIGN designed FGTR, its first demi-jet helmet, destined to become the most coveted urban helmet, an icon of the time. FGTR HERITAGE is the new capsule that celebrates the demi jet helmet that made the history of the company, a symbol of the brand's tradition and evolution.

A restyling of the first four iconic colors that enhances the originality of its design by enriching it with graphics with the Heritage 20 inscription that tells a contemporary story. Silver, black, blue and yellow, bold colors, as well as the personality of this helmet, with the graphics of the logo and of the 20 in black and yellow personalize the line. The stitched edges in leather-colored leather complete the design, reflecting the strong link between the brand, craftsmanship and attention to detail. Brushed metal screw. Anti-scratch visor UV400 with carbon fiber support. Chinstrap with micrometric buckle. Inner padding with high sweat absorption fabric and mesh fabric net with silver ion treatment for an effective bacteria-static action.

## COLORS RANGE

HERITAGE ALPINE BLU MATT 1001008003

HERITAGE ALPINE YELLOW MATT 1001008002

HERITAGE ALLUMINIUM GREY 1001008000

HERITAGE BLACK MATT 1001008001