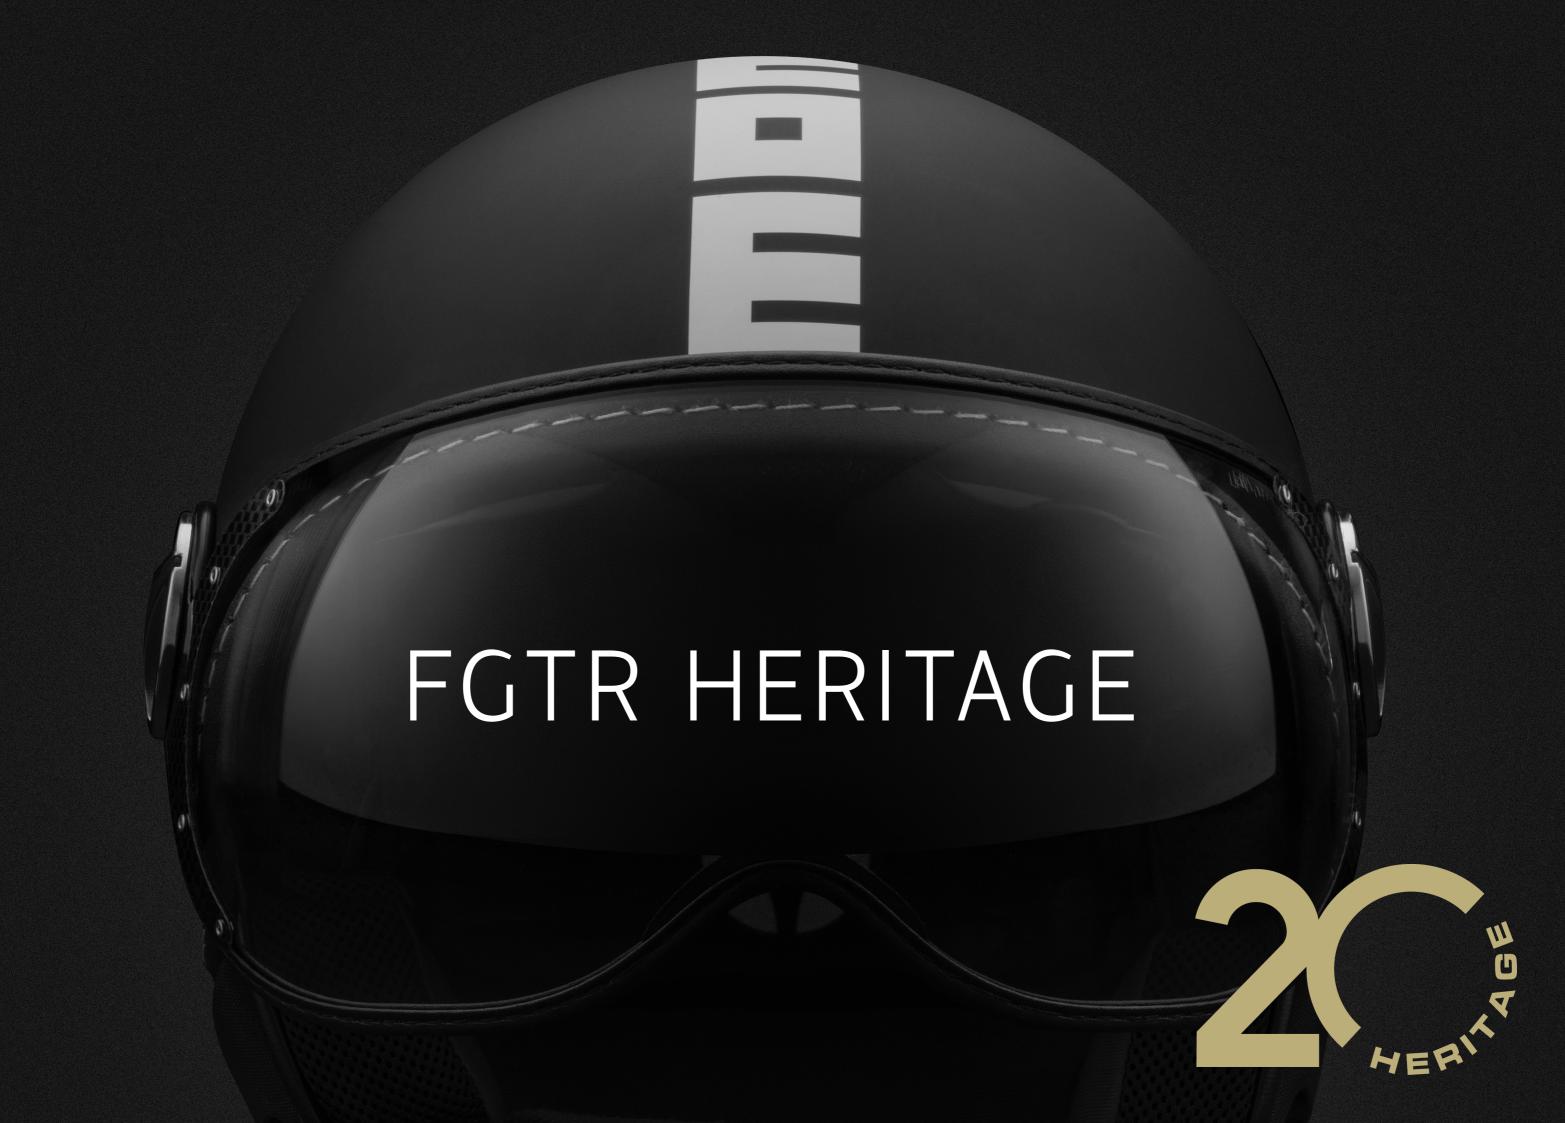

## FGTR

THE ICON

Unique shape, elegant core, outstanding design and technical highlights. FGTR was born in 2000 as the Urban Demi Jet Helmet.

Historically inspired by the helmets of helicopter pilots, became a cultural phenomenon.

## 2020 FGTR HERITAGE

It was 2000 when MOMODESIGN designed FGTR, its first demi-jet helmet, destined to become the most coveted urban helmet, an icon of the time. FGTR HERITAGE is the new capsule that celebrates the demi jet helmet that made the history of the company, a symbol of the brand's tradition and evolution.

A restyling of the first four iconic colors that enhances the originality of its design by enriching it with graphics with the Heritage 20 inscription that tells a contemporary story. Silver, black, blue and yellow, bold colors, as well as the personality of this helmet, with the graphics of the logo and of the 20 in black and yellow personalize the line. The stitched edges in leather-colored leather complete the design, reflecting the strong link between the brand, craftsmanship and attention to detail. Brushed metal screw. Anti-scratch visor UV400 with carbon fiber support. Chinstrap with micrometric buckle. Inner padding with high sweat absorption fabric and mesh fabric net with silver ion treatment for an effective bacteria-static action.