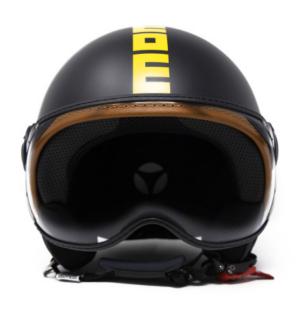

A restyling of the first four iconic colors that enhances the originality of its design by enriching it with graphics with the Heritage 20 inscription that tells a contemporary story. Silver, black, blue and yellow, bold colors, as well as the personality of this helmet, with the graphics of the logo and of the 20 in black and yellow personalize the line. The stitched edges in leather-colored leather complete the design, reflecting the strong link between the brand, craftsmanship and attention to detail. Brushed metal screw. Anti-scratch visor UV400 with carbon fiber support. Chinstrap with micrometric buckle. Inner padding with high sweat absorption fabric and mesh fabric net with silver ion treatment for an effective bacteria-static action.

## COLORS RANGE

HERITAGE ALPINE BLU MATT 1001008003

HERITAGE ALPINE YELLOW MATT 1001008002

HERITAGE ALLUMINIUM GREY 1001008000

HERITAGE BLACK MATT 1001008001