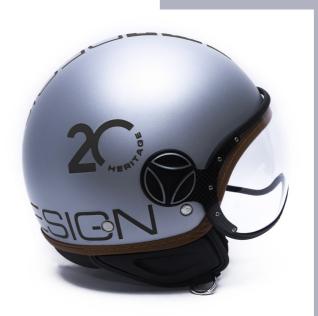

## 2020 FGTR HERITAGE

It was 2000 when MOMODESIGN designed FGTR, its first demi-jet helmet, destined to become the most coveted urban helmet, an icon of the time. FGTR HERITAGE is the new capsule that celebrates the demi jet helmet that made the history of the company, a symbol of the brand's tradition and evolution.

A restyling of the first four iconic colors that enhances the originality of its design by enriching it with graphics with the Heritage 20 inscription that tells a contemporary story. Silver, black, blue and yellow, bold colors, as well as the personality of this helmet, with the graphics of the logo and of the 20 in black and yellow personalize the line. The stitched edges in leather-colored leather complete the design, reflecting the strong link between the brand, craftsmanship and attention to detail. Brushed metal screw. Anti-scratch visor UV400 with carbon fiber support. Chinstrap with micrometric buckle. Inner padding with high sweat absorption fabric and mesh fabric net with silver ion treatment for an effective bacteria-static action.

## COLORS RANGE

HERITAGE ALPINE BLU MATT 1001008003

HERITAGE ALPINE YELLOW MATT 1001008002

HERITAGE ALLUMINIUM GREY 1001008000

HERITAGE BLACK MATT 1001008001