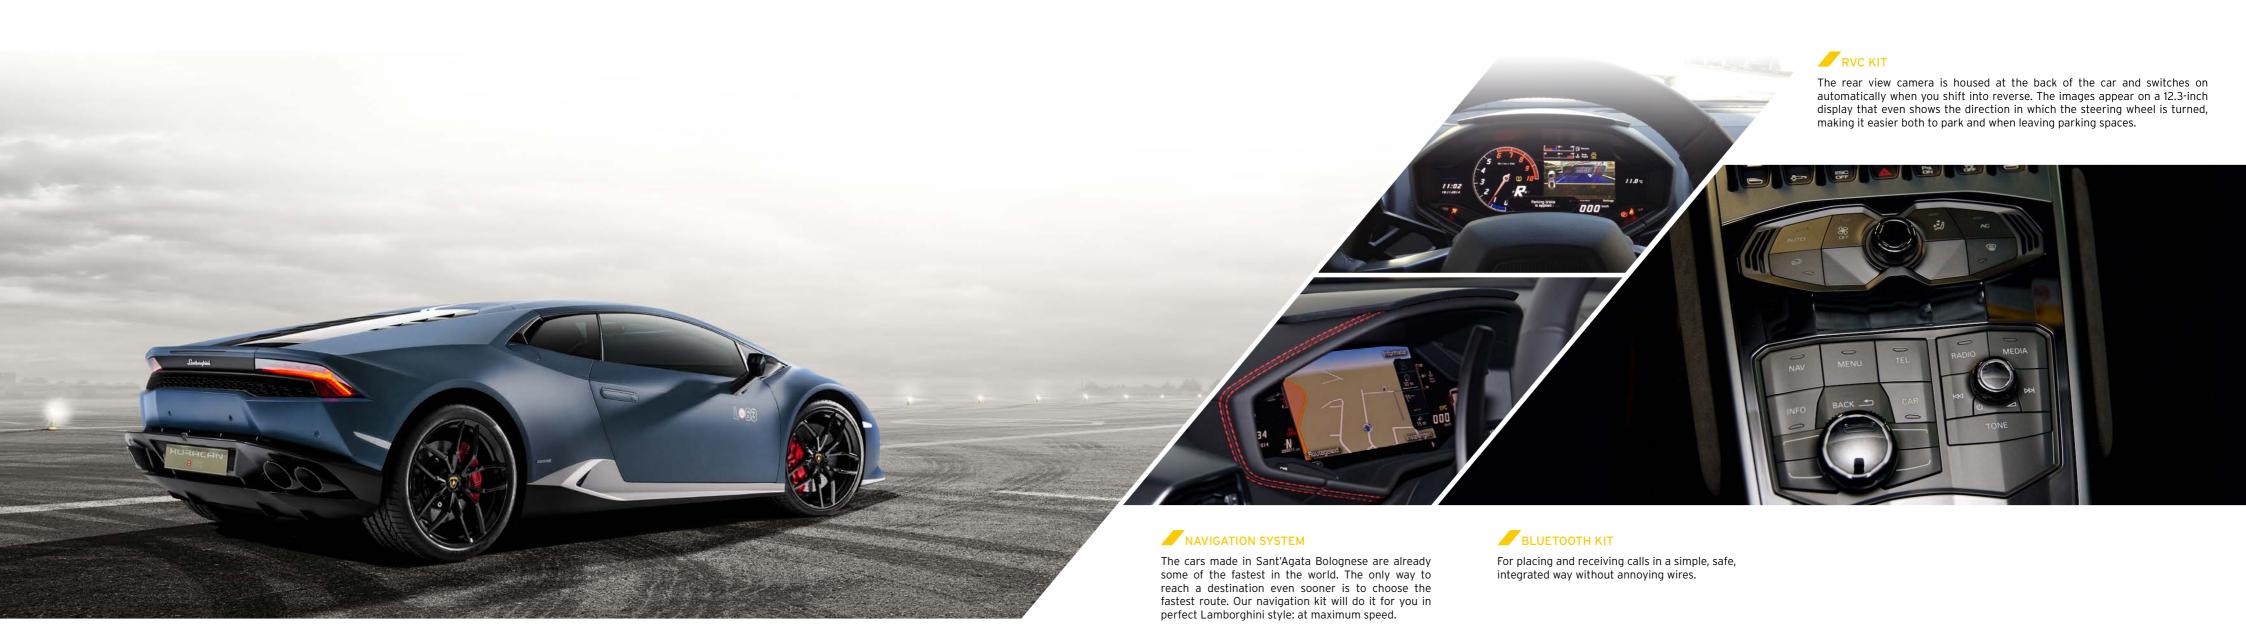

Huracán customized dashboard

Complete performance analysis

The engine compartment of your Huracán houses the component that turned Automobili Lamborghini into a legendary icon.
This is why Accessori Originali provides the parts you need to add a finishing touch to your engine compartment:
a complete set of engine bay shields made of carbon fiber protected by heat-resistant clear-coat for an ultra-sporty, hi-tech visual effect.

#### SET OF WHEEL RIMS

Lamborghini rims are engineered and crafted at the Sant'Agata production facility with the utmost accuracy. To be more precise, they are forged to perfection from a single piece of aluminium. The result is thinner, yet high strength rims that are low in weight. All to the benefit of the performance of your Huracán.

#### MIMAS WHEEL RIMS

Because even the tiniest parts count.

engraved.

Specially designed by Accessori Originali, this precious set of aluminium valve caps with the bull logo are painted and laser-

Limitless performance without sacrificing comfort inside your vehicle.