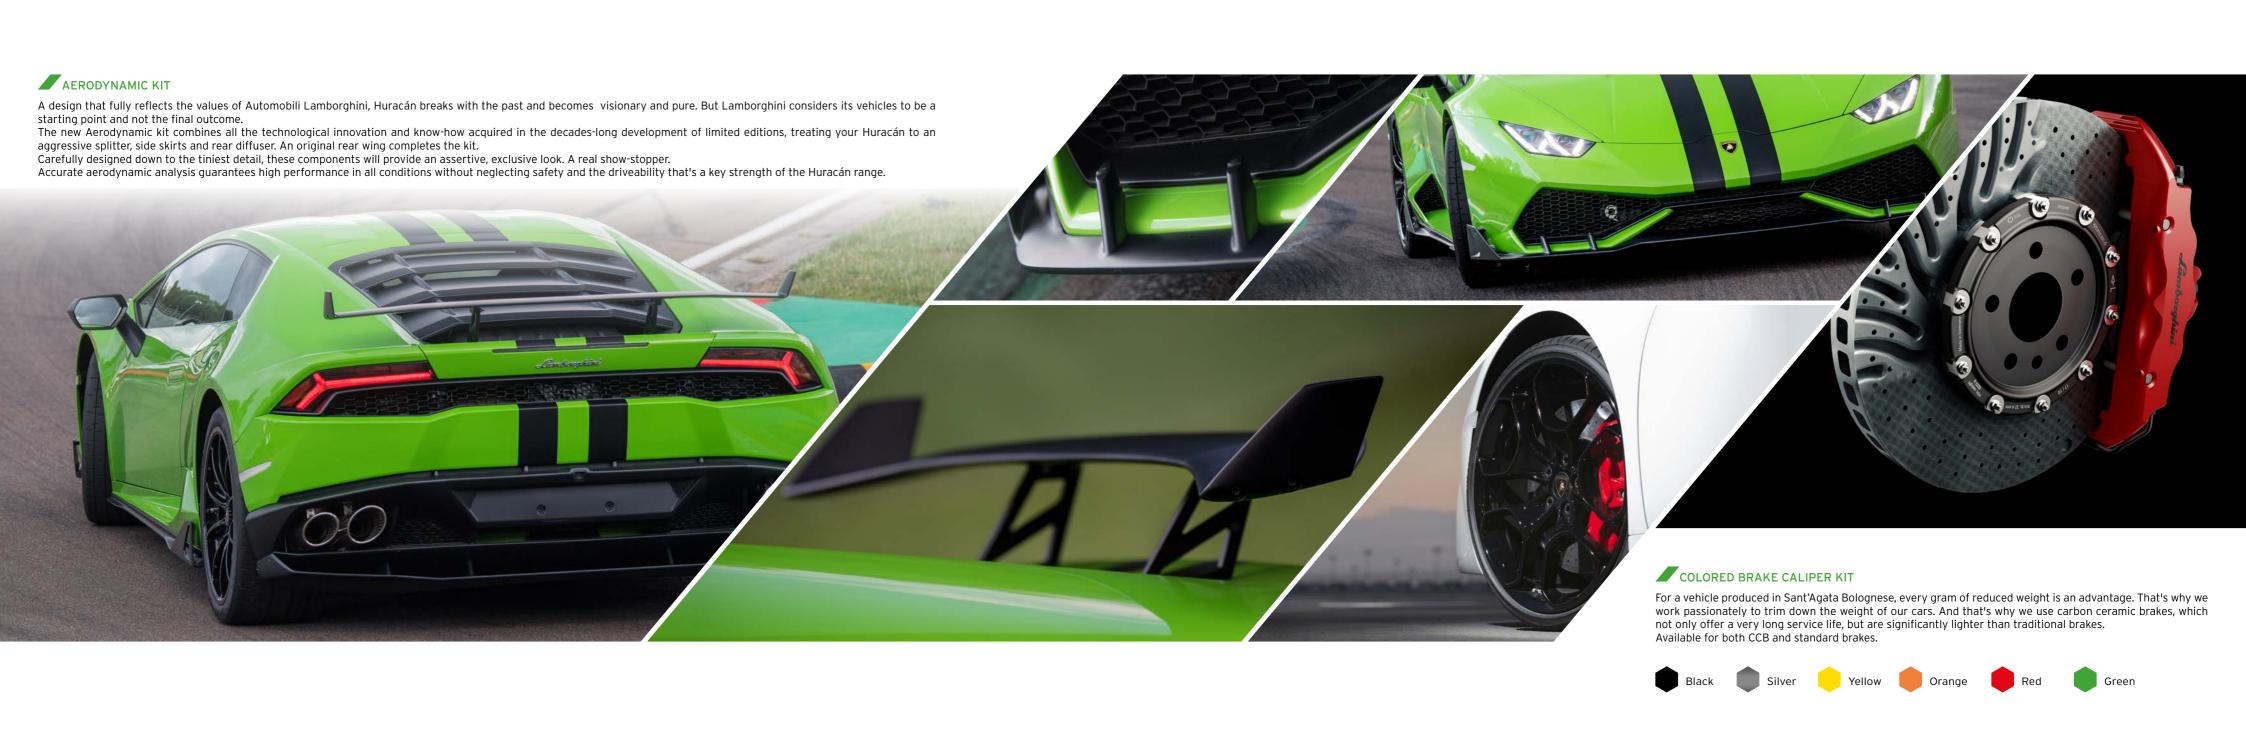

engine compartment:
a complete set of engine bay shields made of carbon fiber protected by heat-resistant clear-coat for an ultra-sporty, hi-tech visual effect.



# ORDINE DI ACCENSIONE

#### SET OF WHEEL RIMS

Lamborghini rims are engineered and crafted at the Sant'Agata production facility with the utmost accuracy. To be more precise, they are forged to perfection from a single piece of aluminium. The result is thinner, yet high strength rims that are low in weight. All to the benefit of the performance of your Huracán.

#### GIANO WHEEL RIMS

### Shiny bla Silver Matte titanium

#### MIMAS WHEEL RIMS







Because even the tiniest parts count.

engraved.

Specially designed by Accessori Originali, this precious set of aluminium valve caps with the bull logo are painted and laser-







Limitless performance without sacrificing comfort inside your vehicle.

Accessori Originali has provided every detail for your Lamborghini.

This is why you can customize even the floor mats.

A stylish combination of carbon fiber, leather and stitching creates a customized product that fully matches the colors and finishes of your Lamborghini. But if you prefer a classic look, you can choose the standard floor mats with customized leather edge trims.









#### CONVENIENCE NETS

Limitless performance without sacrificing comfort inside your vehicle.



#### LUGGAGE SET

Set of two exceptionally high quality cases. Made with only the best Italian leather. The same, along with the colors of the stitching and Alcantara, used to create the upholstery in your Huracán. The Standard set co