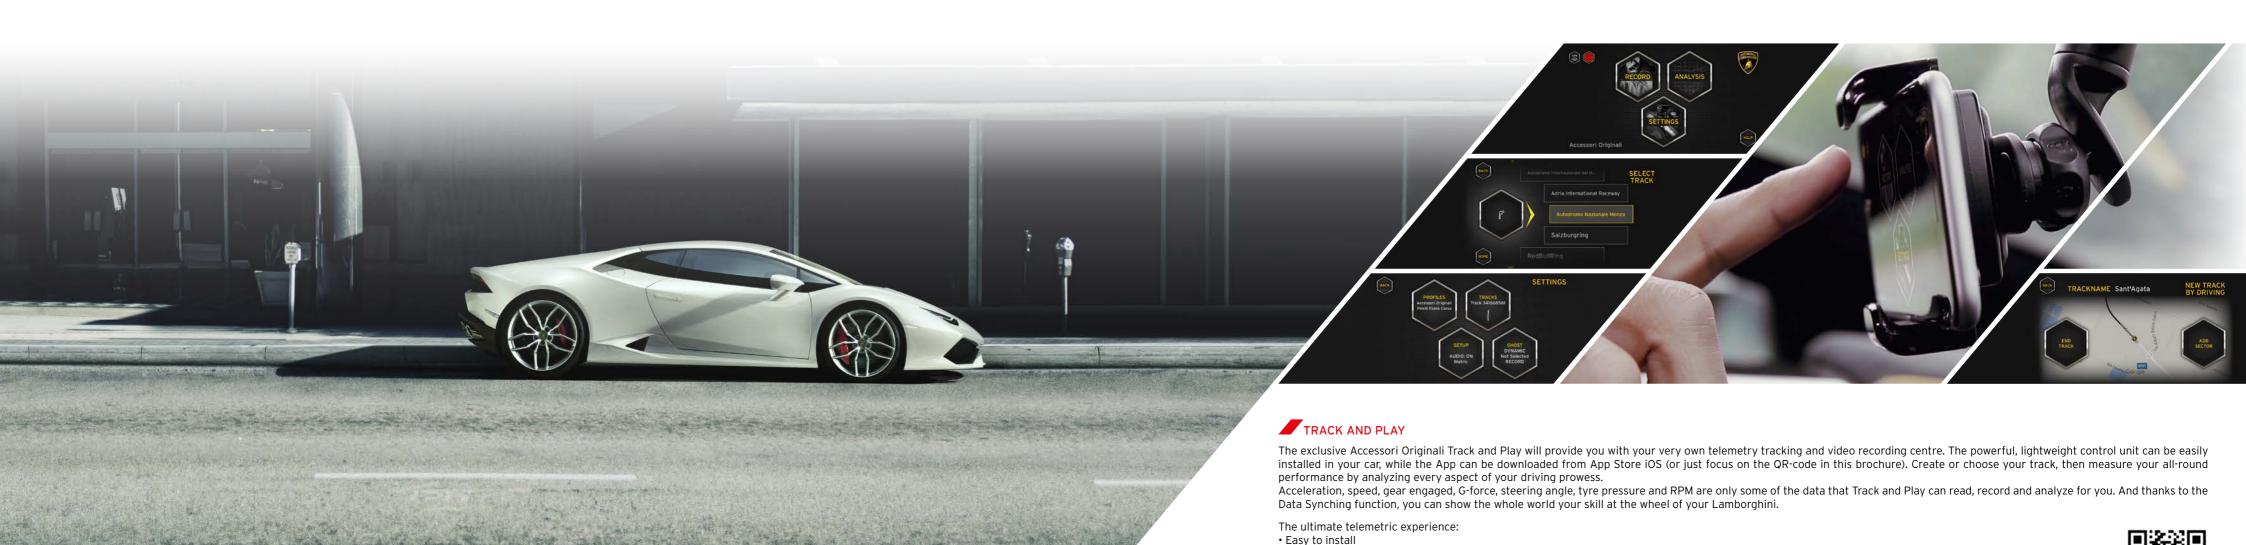

Power: up to + 5% Weight reduction: - 10% Recommended for track use only.

• 56 preloaded circuits, plus Track Creator function

• HD video recording and automatic synchronization of telemetry data • Comparative "Ghost" functionality