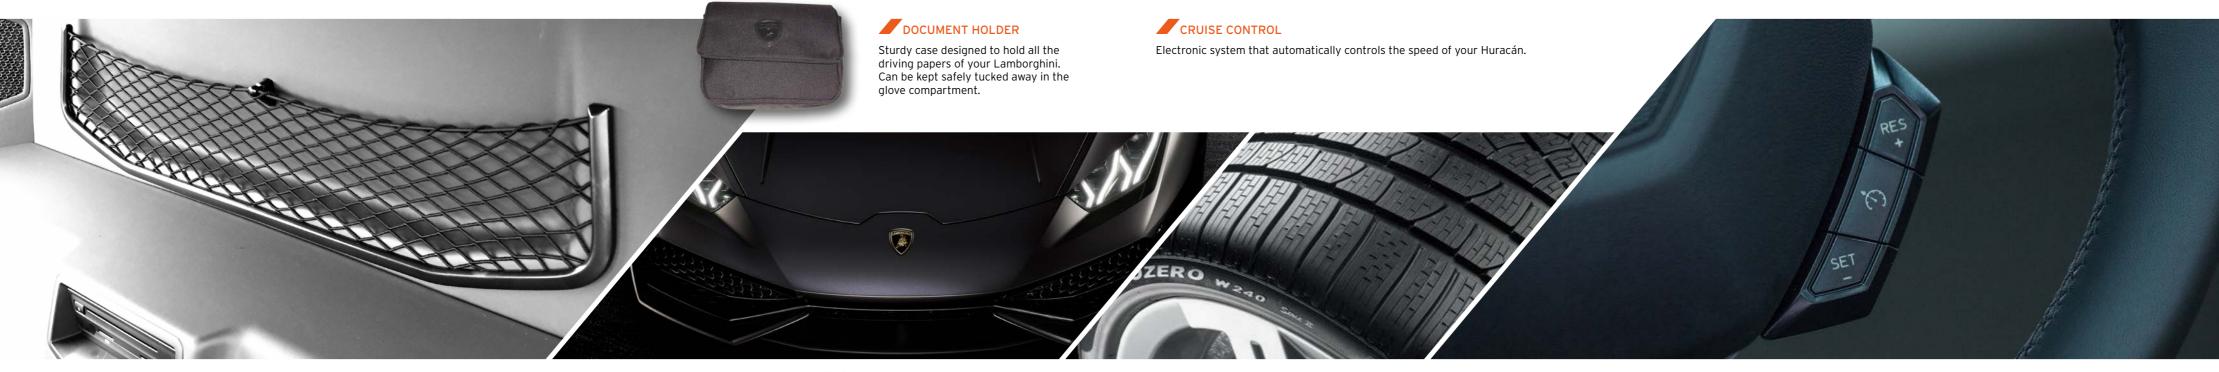

Easy to use and programmable, this pressure gauge has a black anodized aluminium body. Use it to check the pressure of your tires and ensure top performance in all conditions.