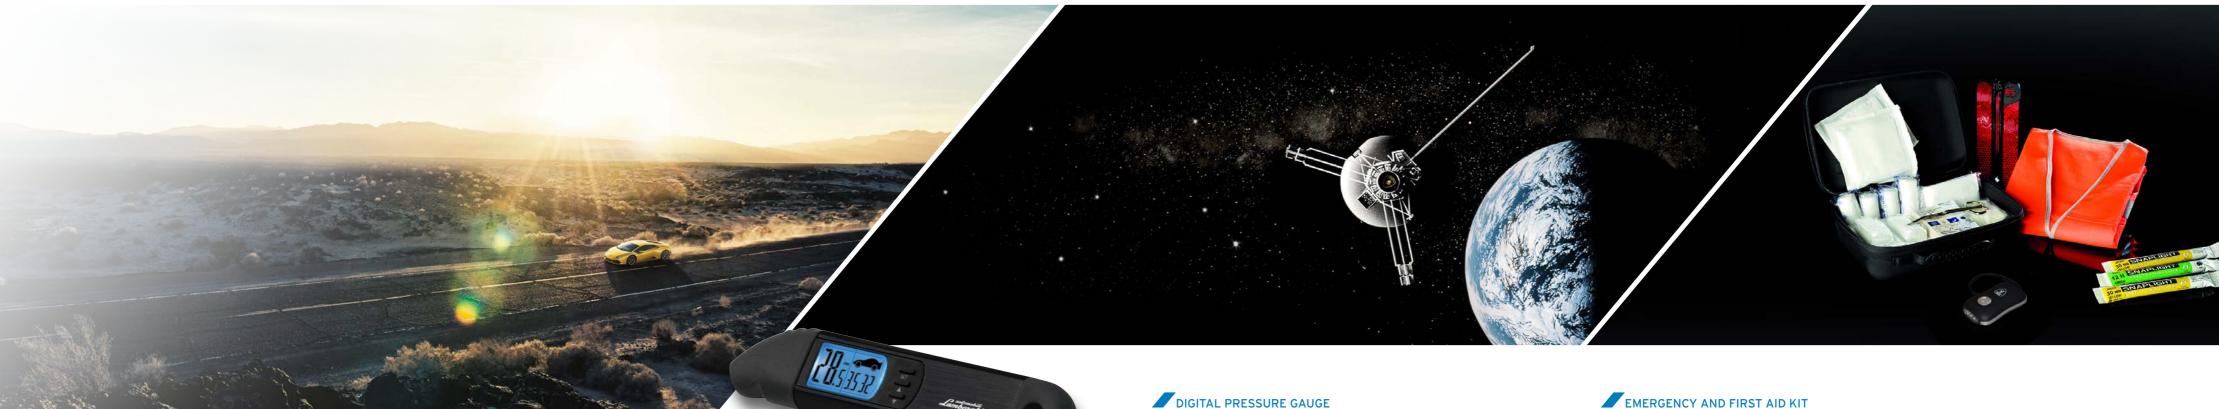

Easy to use and programmable, this pressure gauge has a black anodized aluminium body. Use it to check the pressure of your tires and ensure top performance in all conditions.

#### EMERGENCY AND FIRST AID KIT

The perfect driver is able to deal with any situation. Specially designed and easily transported, this kit contains everything you need to cope with an emergency.