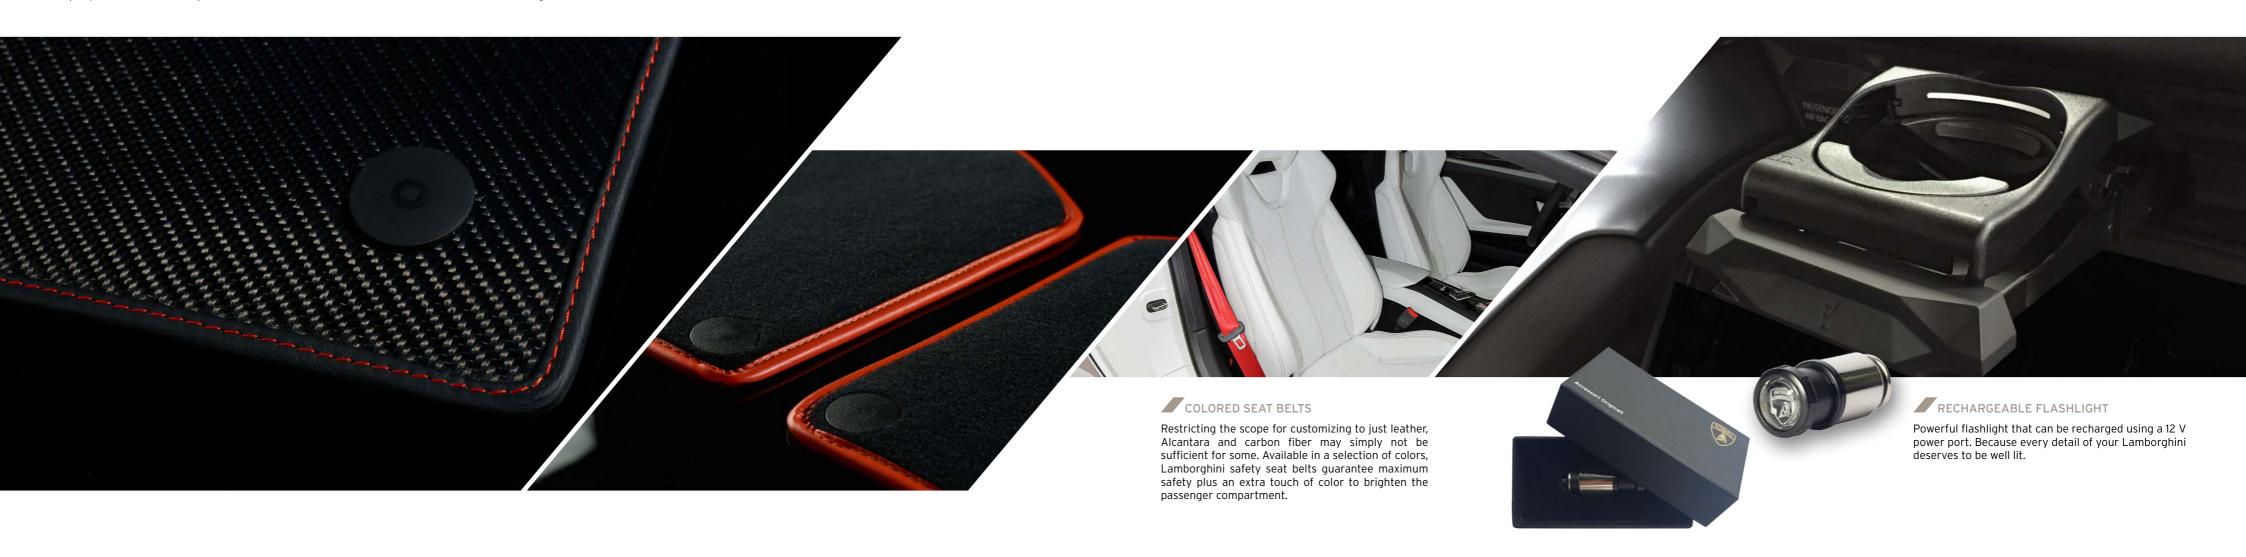

Accessori Originali has provided every detail for your Lamborghini.

This is why you can customize even the floor mats.

A stylish combination of carbon fiber, leather and stitching creates a customized product that fully matches the colors and finishes of your Lamborghini. But if you prefer a classic look, you can choose the standard floor mats with customized leather edge trims.