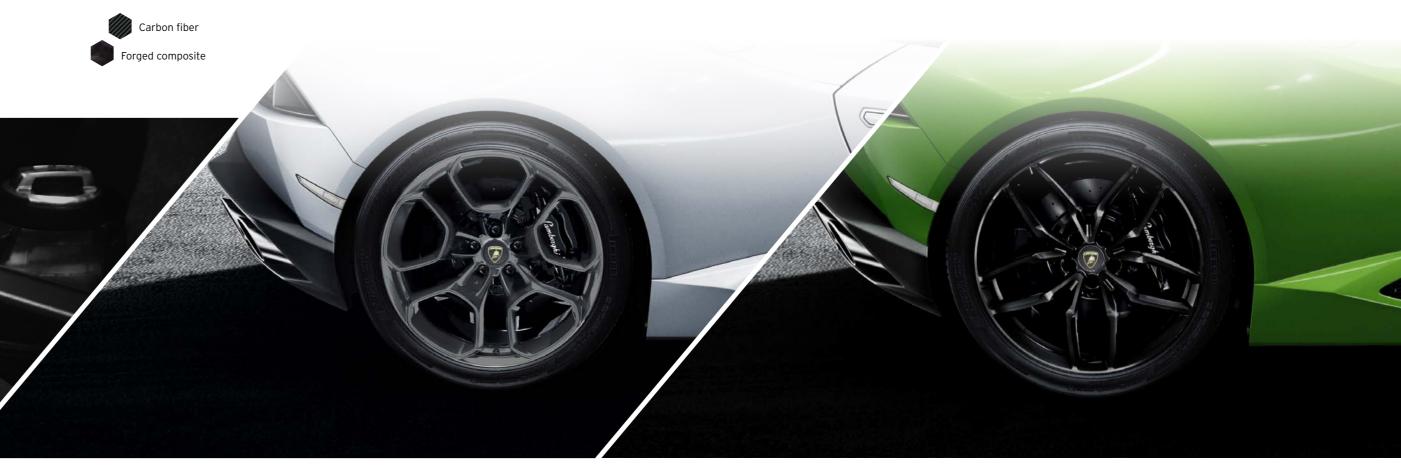

#### SET OF WHEEL RIMS

Lamborghini rims are engineered and crafted at the Sant'Agata production facility with the utmost accuracy. To be more precise, they are forged to perfection from a single piece of aluminium. The result is thinner, yet high strength rims that are low in weight. All to the benefit of the performance of your Huracán.

#### GIANO WHEEL RIMS