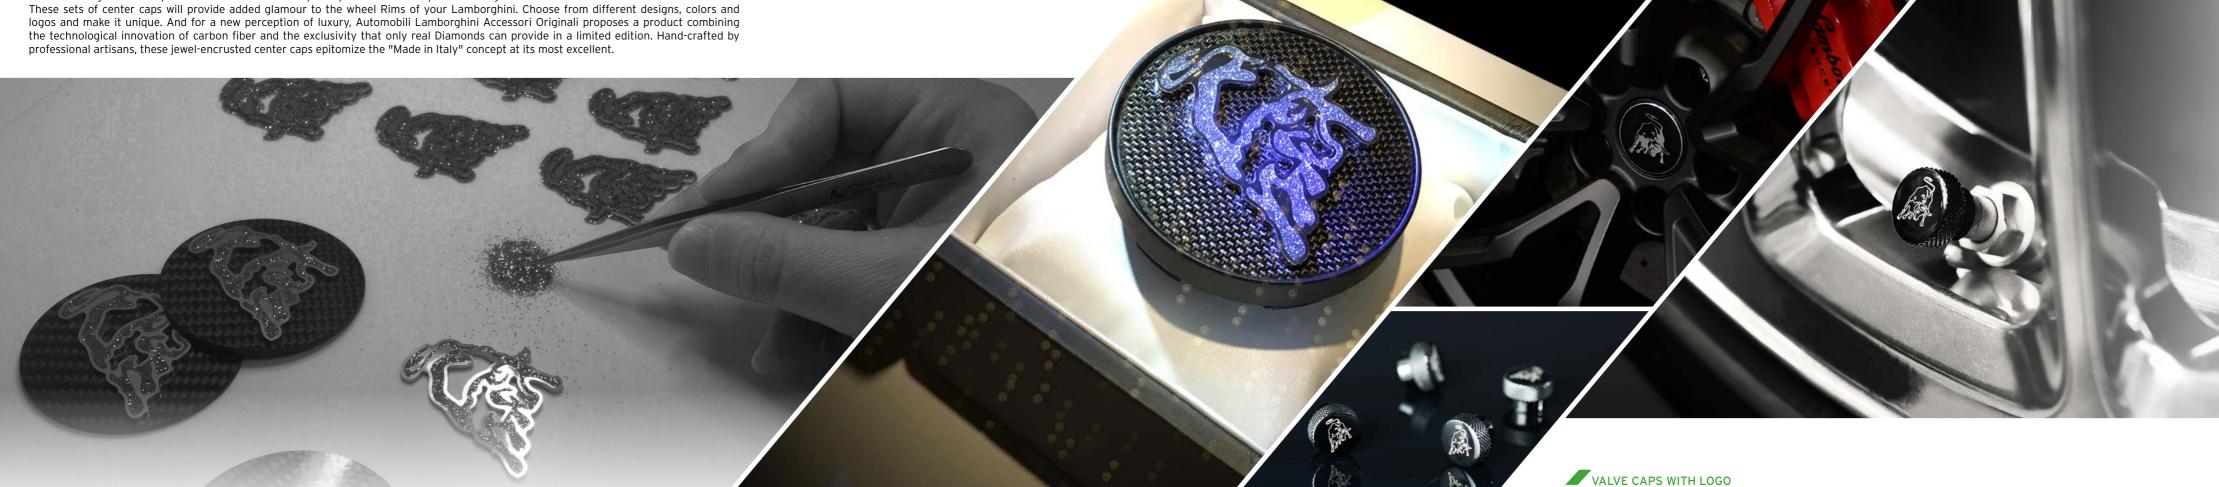

#### MIMAS WHEEL RIMS

Because even the tiniest parts count.

engraved.

Specially designed by Accessori Originali, this precious set of aluminium valve caps with the bull logo are painted and laser-

Limitless performance without sacrificing comfort inside your vehicle.