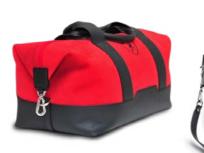

#### LUGGAGE SET

Set of two exceptionally high quality cases. Made with only the best Italian leather. The same, along with the colors of the stitching and Alcantara, used to create the upholstery in your Huracán. The Standard set comes in elegant total-black (leather/Alcantara/stitching), while the Ad Personam set can be fully customized with your choice from the range of Huracán upholstery colors/materials. The Set is designed to fit perfectly into the luggage compartment and is the ideal accessory for day-to-day use.