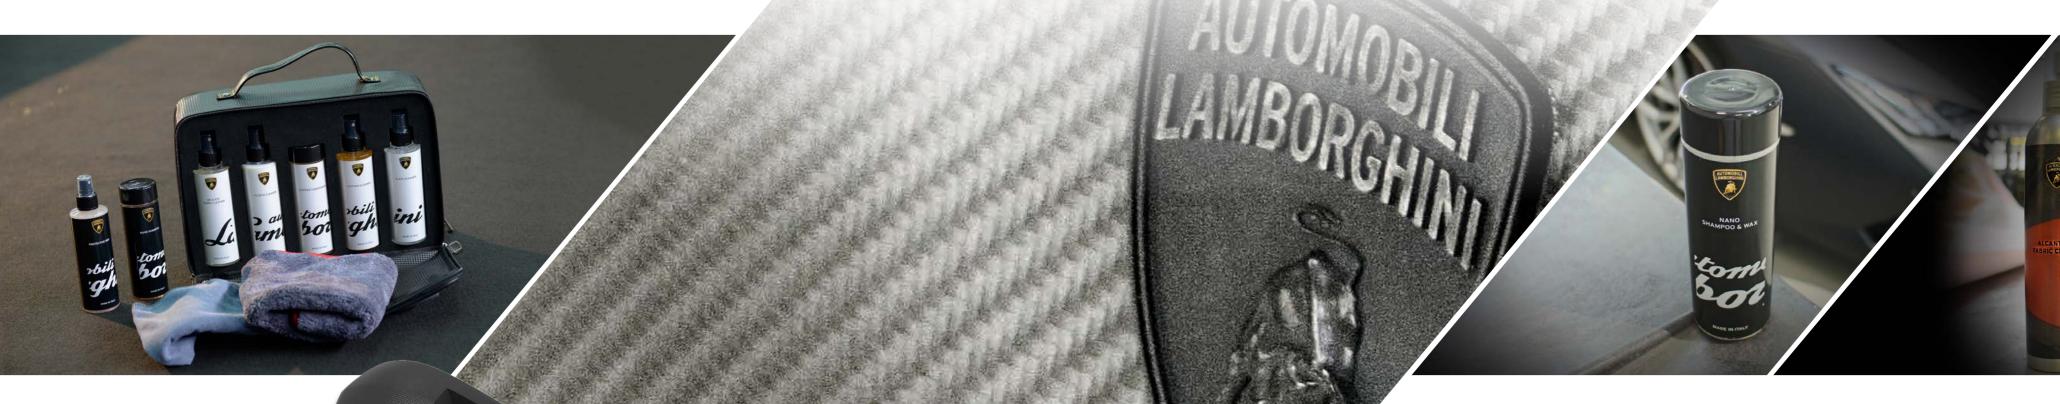

The only way to preserve beauty is to protect it. That's why we've created this package of products specially designed to care for your Huracán. Whatever paintwork or interior finishes you've chosen, we have what you need to look after your Lamborghini. Entirely Made in Italy.

Besides the practical Car Care Kit, you can also purchase certain specific products individually. The selection includes Carbon Skin Cleaner, Alcantara® Cleaner plus Shampoo and Wax for matte paintwork.