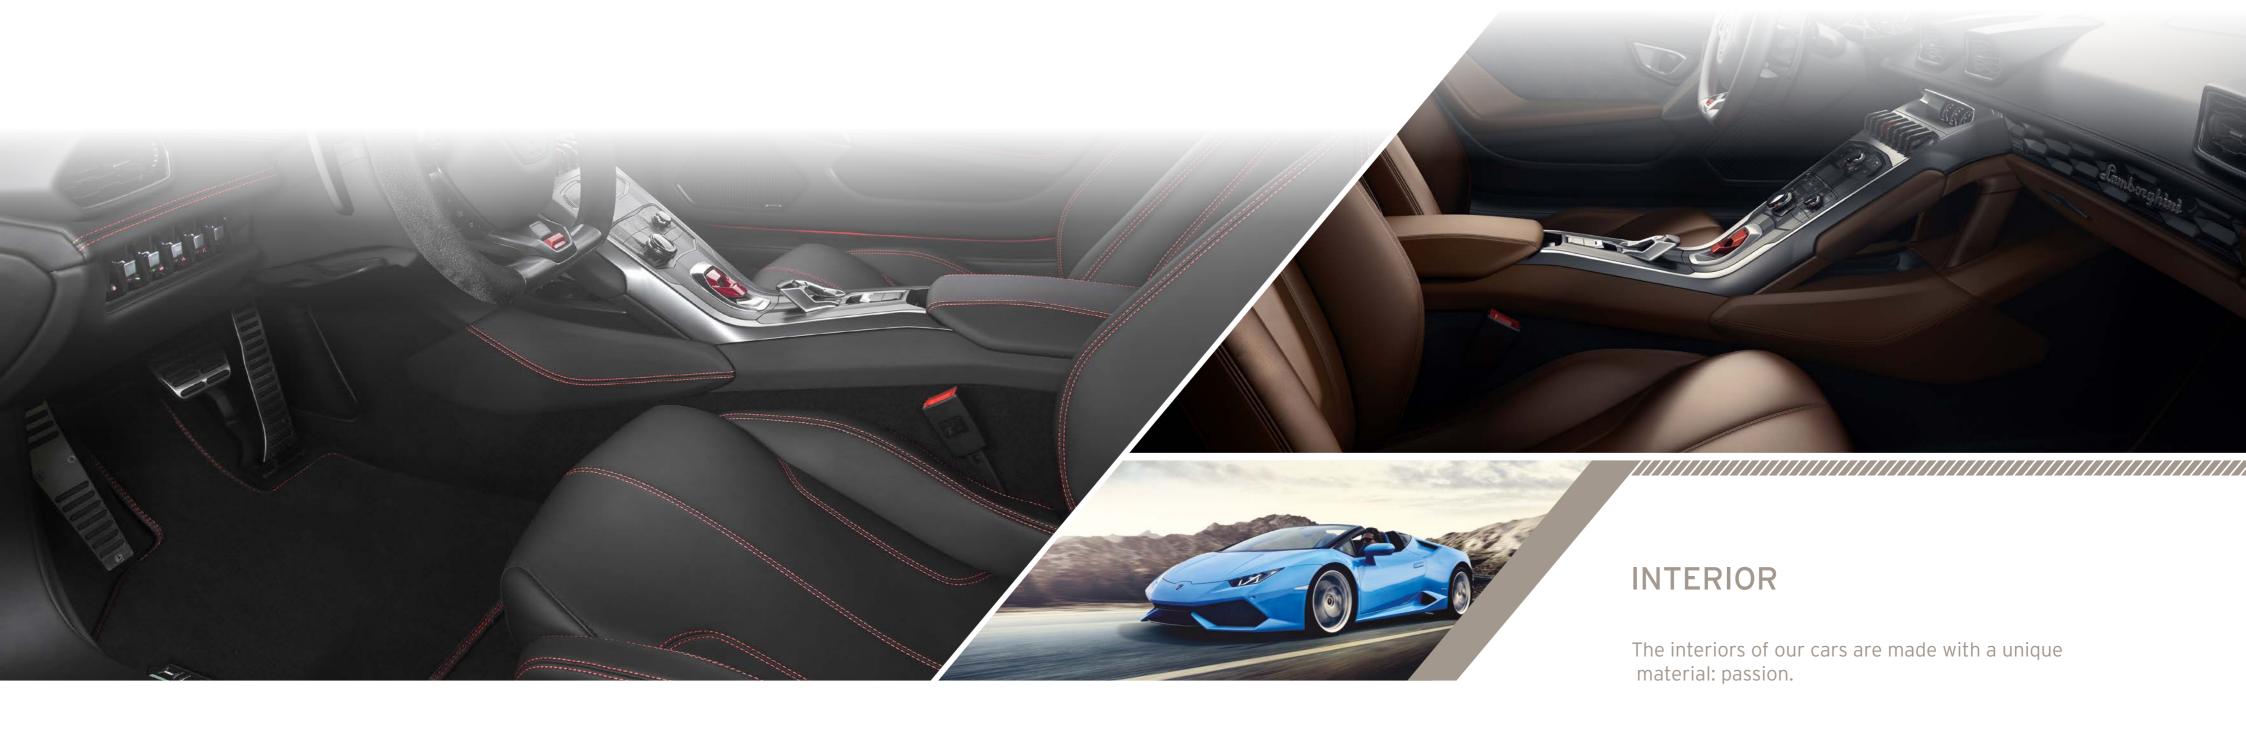

ngine compartment:
a complete set of engine bay shields made of carbon fiber protected by heat-resistant clear-coat for an ultra-sporty, hi-tech visual effect.



# ORDINE DI ACCENSIONE

#### SET OF WHEEL RIMS

Lamborghini rims are engineered and crafted at the Sant'Agata production facility with the utmost accuracy. To be more precise, they are forged to perfection from a single piece of aluminium. The result is thinner, yet high strength rims that are low in weight. All to the benefit of the performance of your Huracán.

#### GIANO WHEEL RIMS

### Shiny bla Silver Matte titanium

#### MIMAS WHEEL RIMS







Because even the tiniest parts count.

engraved.

Specially designed by Accessori Originali, this precious set of aluminium valve caps with the bull logo are painted and laser-







Limitless performance without sacrificing comfort inside your vehicle.

Accessori Originali has provided every detail for your Lamborghini.

This is why you can customize even the floor mats.

A stylish combination of carbon fiber, leather and stitching creates a customized product that fully matches the colors and finishes of your Lamborghini. But if you prefer a classic look, you can choose the standard floor mats with customized leather edge trims.









#### CONVENIENCE NETS

Limitless performance without sacrificing comfort inside your vehicle.



#### LUGGAGE SET

Set of two exceptionally high quality cases. Made with only the best Italian leather. The same, along with the colors of the stitching and Alcantara, used to create the upholstery in your Huracán. The Standard set come