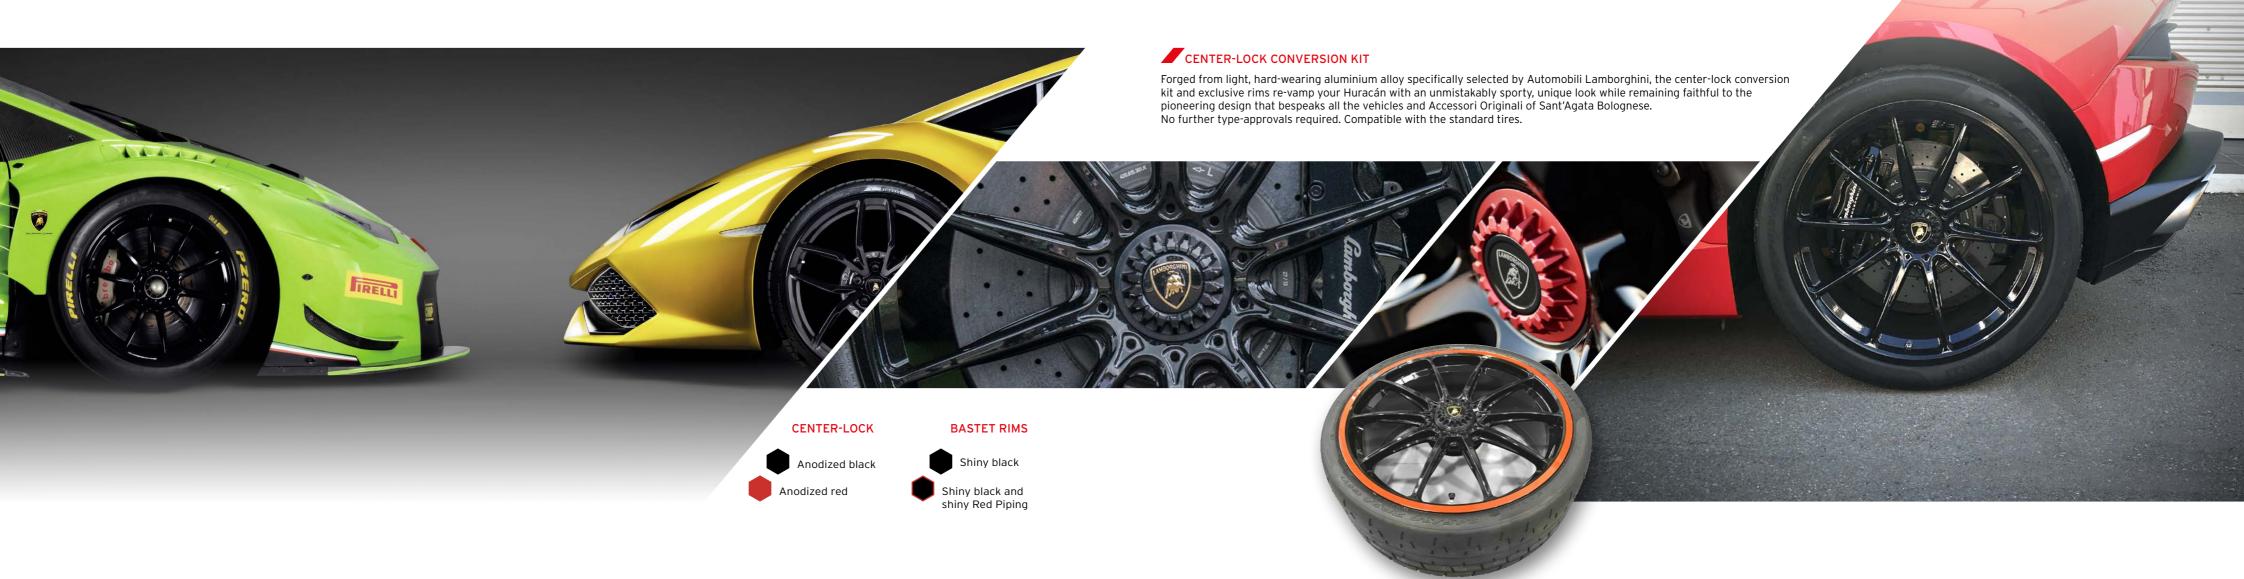

#### SET OF WHEEL RIMS

Lamborghini rims are engineered and crafted at the Sant'Agata production facility with the utmost accuracy. To be more precise, they are forged to perfection from a single piece of aluminium. The result is thinner, yet high strength rims that are low in weight. All to the benefit of the performance of your Huracán.

#### GIANO WHEEL RIMS

#### MIMAS WHEEL RIMS

Because even the tiniest parts count.

engraved.

Specially designed by Accessori Originali, this precious set of aluminium valve caps with the bull logo are painted and laser-

Limitless performance without sacrificing comfort inside your vehicle.