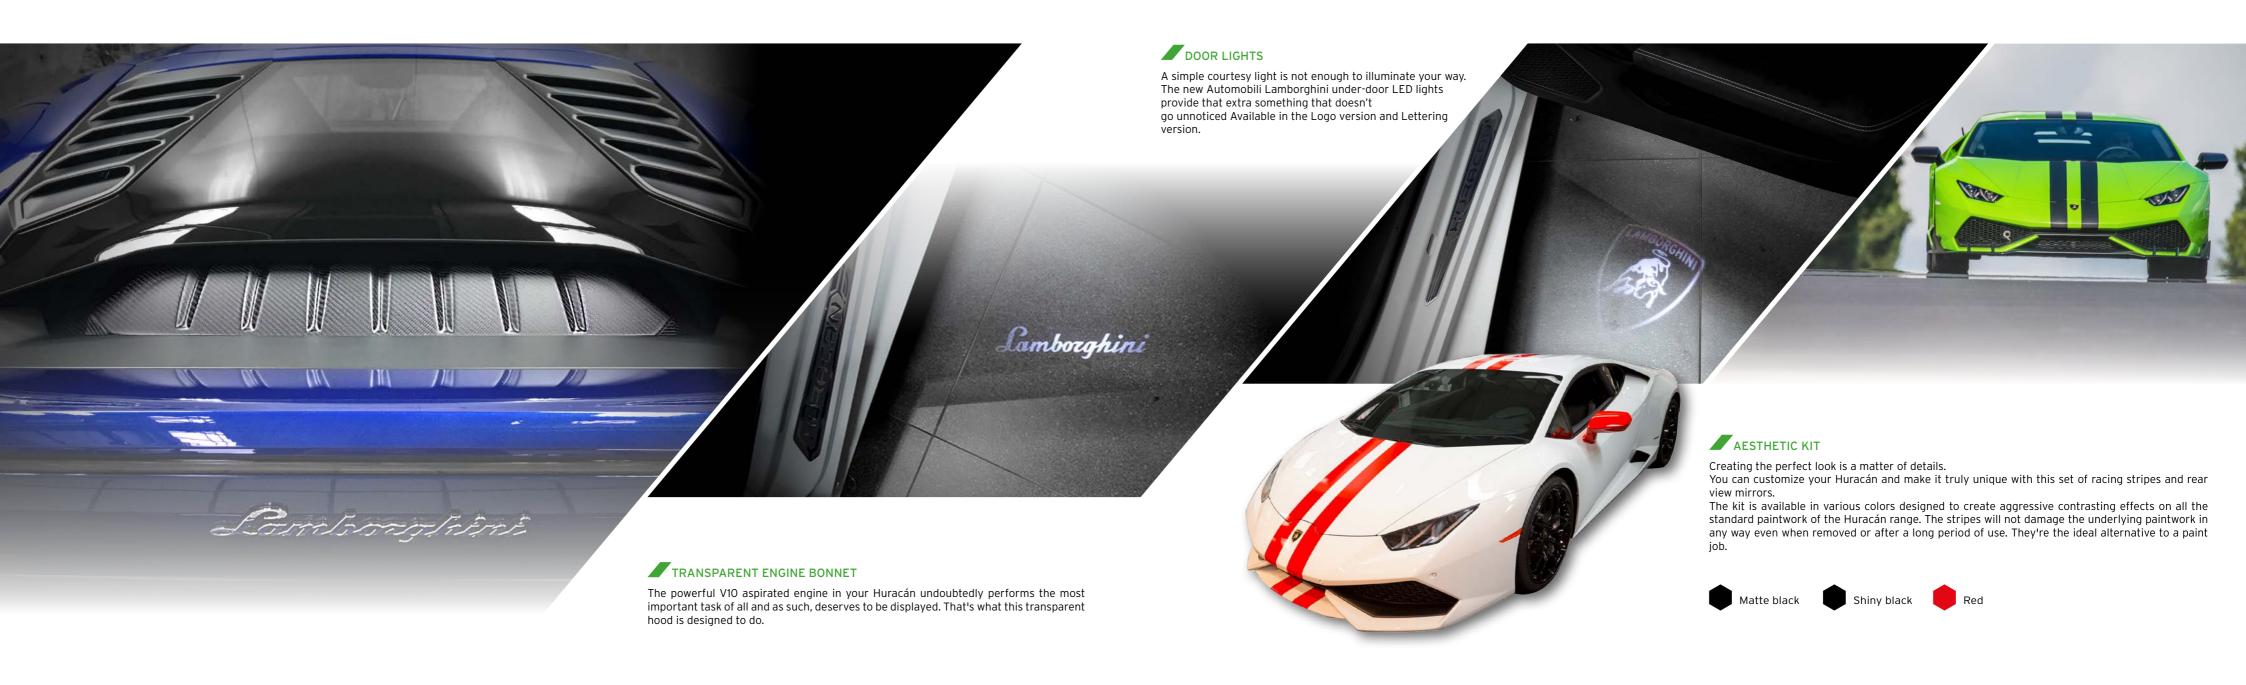

ur engine compartment:
a complete set of engine bay shields made of carbon fiber protected by heat-resistant clear-coat for an ultra-sporty, hi-tech visual effect.



# ORDINE DI ACCENSIONE

#### SET OF WHEEL RIMS

Lamborghini rims are engineered and crafted at the Sant'Agata production facility with the utmost accuracy. To be more precise, they are forged to perfection from a single piece of aluminium. The result is thinner, yet high strength rims that are low in weight. All to the benefit of the performance of your Huracán.

#### GIANO WHEEL RIMS

### Shiny bla Silver Matte titanium

#### MIMAS WHEEL RIMS







Because even the tiniest parts count.

engraved.

Specially designed by Accessori Originali, this precious set of aluminium valve caps with the bull logo are painted and laser-







Limitless performance without sacrificing comfort inside your vehicle.

Accessori Originali has provided every detail for your Lamborghini.

This is why you can customize even the floor mats.

A stylish combination of carbon fiber, leather and stitching creates a customized product that fully matches the colors and finishes of your Lamborghini. But if you prefer a classic look, you can choose the standard floor mats with customized leather edge trims.









#### CONVENIENCE NETS

Limitless performance without sacrificing comfort inside your vehicle.



#### LUGGAGE SET

Set of two exceptionally high quality cases. Made with only the best Italian leather. The same, along with the colors of the stitching and Alcantara, used to create the upholstery in your Huracán. The Standard set