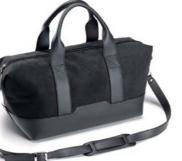

#### LUGGAGE SET

Set of two exceptionally high quality cases. Made with only the best Italian leather. The same, along with the colors of the stitching and Alcantara, used to create the upholstery in your Huracán. The Standard set comes in elegant total-black (leather/Alcantara/stitching), while the Ad Personam set can be fully customized with your choice from the range of Huracán upholstery colors/materials. The Set is designed to fit perfectly into the luggage compartment and is the ideal accessory for day-to-day use.